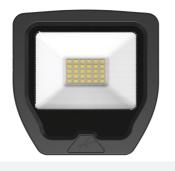

## **Calinor EVO**

Calinor EVO Floodlight Cool White 30W Black Code: ACAE30/1/CW/B

## PRODUCT FEATURES

- Compact, slim and robust designed LED floodlight suitable for residential and commercial applications
- Toughened microprism glass for visual comfort, uniformity and durability
- Pre-wired with 1 metre of rubber insulated cable for ease of installation and easy integration with Floodbox accessory
- Polycarbonate spike accessory allowing installation into lawn and garden applications
- Polycarbonate front trim provides excellent corrosion resistance
- Bracket design allows installation without removing mounting bracket
- Breather gland acts to minimise risk of water ingress
- PIR versions complete with manual override facility