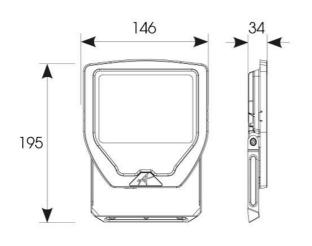

|                               | GENERAL INFORMATION |
|-------------------------------|---------------------|
| Wattage                       | 30W                 |
| Lumens Delivered              | 3300lm              |
| Lm/W                          | 110lm/w             |
| Beam Angle                    | 100                 |
| CRI                           | 80                  |
| CCT                           | 4000K               |
| Input                         | 220-240V            |
| Operating Temp                | -15°C - 40°C        |
| SDCM                          | 5                   |
| Energy efficiency class       | D                   |
| Product Weight without Packag | <b>ging</b> 0.52 kg |

Belfast: +44 (0) 2890 773750

Warrington: +44 (0) 1942 433333

| TECHNI                         | CAL INFORMATION |
|--------------------------------|-----------------|
| Light Source                   | LED             |
| Colour / Finish                | Black           |
| IP Rating                      | IP65            |
| IK Rating                      | IKO6            |
| Class Protection               | 1               |
| Internal / External            | External        |
| Surface / Recessed / Suspended | Wall            |
| Lumen Depreciation             | L80 69,000h     |
| Warranty (Years)               | 5               |
| CE Mark                        | Yes             |
| Height                         | 171 mm          |
|                                |                 |