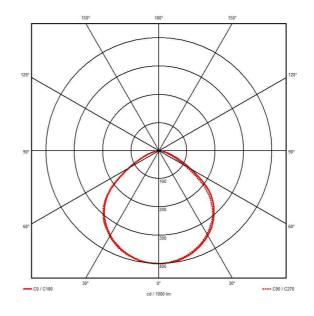

|                               | GENERAL INFORMATION |
|-------------------------------|---------------------|
| Wattage                       | 30W                 |
| Lumens Delivered              | 3300lm              |
| Lm/W                          | 110lm/w             |
| Beam Angle                    | 100                 |
| CRI                           | 80                  |
| CCT                           | 4000K               |
| Input                         | 220-240V            |
| Operating Temp                | -15°C - 40°C        |
| SDCM                          | 5                   |
| Energy efficiency class       | D                   |
| Product Weight without Packag | <b>ging</b> 0.52 kg |