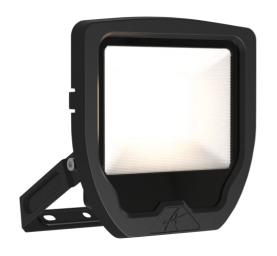

## **Calinor EVO**

Calinor EVO Floodlight Cool White 30W Black Code: ACAE30/1/CW/B

## PRODUCT FEATURES

- Compact, slim and robust designed LED floodlight suitable for residential and commercial applications
- Toughened microprism glass for visual comfort, uniformity and durability
- Pre-wired with 1 metre of rubber insulated cable for ease of installation and easy integration with Floodbox accessory
- Polycarbonate spike accessory allowing installation into lawn and garden applications
- Polycarbonate front trim provides excellent corrosion resistance
- Bracket design allows installation without removing mounting bracket
- Breather gland acts to minimise risk of water ingress
- PIR versions complete with manual override facility

## **Calinor EVO**

Calinor EVO Floodlight Cool White 30W Black Code: ACAE30/1/CW/B

**www.ansell-lighting.com**Belfast: +44 (0) 2890 773750
Warrington: +44 (0) 1942 433333