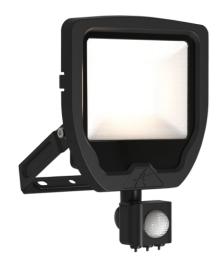

## **Calinor EVO**

Calinor EVO Floodlight PIR Cool White 30W Black Code: ACAE30/1/CW/B/PIR

## PRODUCT FEATURES

- Compact, slim and robust designed LED floodlight suitable for residential and commercial applications
- Toughened microprism glass for visual comfort, uniformity and durability
- Pre-wired with 1 metre of rubber insulated cable for ease of installation and easy integration with Floodbox accessory
- Polycarbonate spike accessory allowing installation into lawn and garden applications
- Polycarbonate front trim provides excellent corrosion resistance
- Bracket design allows installation without removing mounting bracket
- Breather gland acts to minimise risk of water ingress
- PIR versions complete with manual override facility