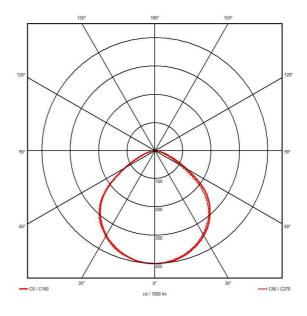

| GENER                            | AL INFORMATION |
|----------------------------------|----------------|
| Wattage                          | 30W            |
| Lumens Delivered                 | 3300lm         |
| Lm/W                             | 110lm/w        |
| Beam Angle                       | 100            |
| CRI                              | 80             |
| CCT                              | 4000K          |
| Input                            | 220-240V       |
| Operating Temp                   | -15°C - 40°C   |
| SDCM                             | 5              |
| Energy efficiency class          | D              |
| Product Weight without Packaging | 0.56 kg        |
|                                  |                |