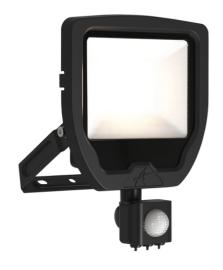

## **Calinor EVO**

Calinor EVO Floodlight PIR Cool White 30W Black Code: ACAE30/1/CW/B/PIR

## PRODUCT FEATURES

- Compact, slim and robust designed LED floodlight suitable for residential and commercial applications
- Toughened microprism glass for visual comfort, uniformity and durability
- Pre-wired with 1 metre of rubber insulated cable for ease of installation and easy integration with Floodbox accessory
- Polycarbonate spike accessory allowing installation into lawn and garden applications
- Polycarbonate front trim provides excellent corrosion resistance
- Bracket design allows installation without removing mounting bracket
- Breather gland acts to minimise risk of water ingress
- PIR versions complete with manual override facility

Belfast: +44 (0) 2890 773750

Warrington: +44 (0) 1942 433333

| TEOL                           | INICAL INICODIAATION |  |
|--------------------------------|----------------------|--|
| TECH                           | INICAL INFORMATION   |  |
| Light Source                   | LED                  |  |
| Colour / Finish                | Black                |  |
| IP Rating                      | IP65                 |  |
| IK Rating                      | IKO6                 |  |
| Class Protection               | 1                    |  |
| Internal / External            | External             |  |
| Surface / Recessed / Suspended | Wall                 |  |
| Lumen Depreciation             | L80 69,000h          |  |
| Warranty (Years)               | 5                    |  |
| CE Mark                        | Yes                  |  |
| Height                         | 195 mm               |  |
|                                |                      |  |