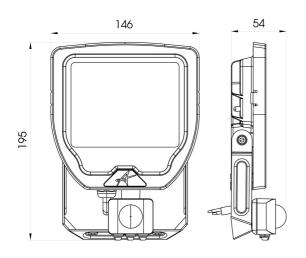

Belfast: +44 (0) 2890 773750

Warrington: +44 (0) 1942 433333

| TEOL                           | INICAL INICODIAATION |  |
|--------------------------------|----------------------|--|
| TECH                           | INICAL INFORMATION   |  |
| Light Source                   | LED                  |  |
| Colour / Finish                | Black                |  |
| IP Rating                      | IP65                 |  |
| IK Rating                      | IKO6                 |  |
| Class Protection               | 1                    |  |
| Internal / External            | External             |  |
| Surface / Recessed / Suspended | Wall                 |  |
| Lumen Depreciation             | L80 69,000h          |  |
| Warranty (Years)               | 5                    |  |
| CE Mark                        | Yes                  |  |
| Height                         | 195 mm               |  |
|                                |                      |  |