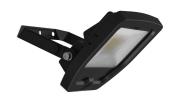

## **Calinor EVO**

Calinor EVO Floodlight PIR Cool White 30W Black Code: ACAE30/1/CW/B/PIR

## PRODUCT FEATURES

- Compact, slim and robust designed LED floodlight suitable for residential and commercial applications
- Toughened microprism glass for visual comfort, uniformity and durability
- Pre-wired with 1 metre of rubber insulated cable for ease of installation and easy integration with Floodbox accessory
- Polycarbonate spike accessory allowing installation into lawn and garden applications
- Polycarbonate front trim provides excellent corrosion resistance
- Bracket design allows installation without removing mounting bracket
- Breather gland acts to minimise risk of water ingress
- PIR versions complete with manual override facility