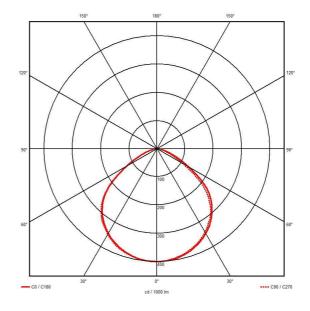

|                                | GENERAL INFORMATION |
|--------------------------------|---------------------|
| Wattage                        | 20W                 |
| Lumens Delivered               | 2000lm              |
| Lm/W                           | 103lm/W             |
| Beam Angle                     | 100                 |
| CRI                            | 80                  |
| CCT                            | 3000K               |
| Input                          | 220-240V            |
| Operating Temp                 | -15°C - 40°C        |
| SDCM                           | 5                   |
| Energy efficiency class        | E                   |
| Product Weight without Packagi | i <b>ng</b> 0.37 kg |