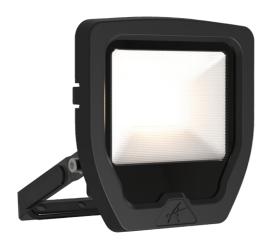

## **Calinor EVO**

Calinor EVO Floodlight Warm White 20W Black Code: ACAE20/1/WW/B

## PRODUCT FEATURES

- Compact, slim and robust designed LED floodlight suitable for residential and commercial applications
- Toughened microprism glass for visual comfort, uniformity and durability
- Pre-wired with 1 metre of rubber insulated cable for ease of installation and easy integration with Floodbox accessory
- Polycarbonate spike accessory allowing installation into lawn and garden applications
- Polycarbonate front trim provides excellent corrosion resistance
- Bracket design allows installation without removing mounting bracket
- Breather gland acts to minimise risk of water ingress
- PIR versions complete with manual override facility