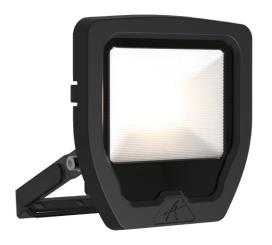

## **Calinor EVO**

Calinor EVO Floodlight Warm White 20W Black Code: ACAE20/1/WW/B

## PRODUCT FEATURES

- Compact, slim and robust designed LED floodlight suitable for residential and commercial applications
- Toughened microprism glass for visual comfort, uniformity and durability
- Pre-wired with 1 metre of rubber insulated cable for ease of installation and easy integration with Floodbox accessory
- Polycarbonate spike accessory allowing installation into lawn and garden applications
- Polycarbonate front trim provides excellent corrosion resistance
- Bracket design allows installation without removing mounting bracket
- Breather gland acts to minimise risk of water ingress
- PIR versions complete with manual override facility