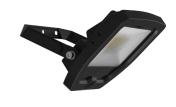

## PRODUCT FEATURES

- Compact, slim and robust designed LED floodlight suitable for residential and commercial applications
- Toughened microprism glass for visual comfort, uniformity and durability
- Pre-wired with 1 metre of rubber insulated cable for ease of installation and easy integration with Floodbox accessory
- Polycarbonate spike accessory allowing installation into lawn and garden applications
- Polycarbonate front trim provides excellent corrosion resistance
- Bracket design allows installation without removing mounting bracket
- Breather gland acts to minimise risk of water ingress
- PIR versions complete with manual override facility