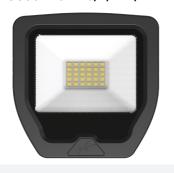

## **Calinor EVO**

Calinor EVO Floodlight Warm White 20W Black Code: ACAE20/1/WW/B

## PRODUCT FEATURES

- Compact, slim and robust designed LED floodlight suitable for residential and commercial applications
- Toughened microprism glass for visual comfort, uniformity and durability
- Pre-wired with 1 metre of rubber insulated cable for ease of installation and easy integration with Floodbox accessory
- Polycarbonate spike accessory allowing installation into lawn and garden applications
- Polycarbonate front trim provides excellent corrosion resistance
- Bracket design allows installation without removing mounting bracket
- Breather gland acts to minimise risk of water ingress
- PIR versions complete with manual override facility