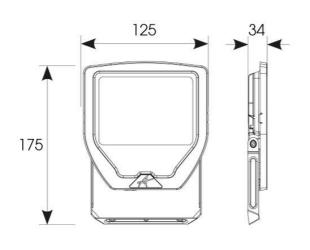

| TEOLIN                         | HOAL INFORMATION  |
|--------------------------------|-------------------|
| TECHN                          | NICAL INFORMATION |
| Light Source                   | LED               |
| Colour / Finish                | Black             |
| IP Rating                      | IP65              |
| IK Rating                      | IKO6              |
| Class Protection               | 1                 |
| Internal / External            | External          |
| Surface / Recessed / Suspended | Wall              |
| Lumen Depreciation             | L80 69,000h       |
| Warranty (Years)               | 5                 |
| CE Mark                        | Yes               |
| Height                         | 153 mm            |
|                                |                   |