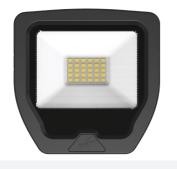

## **Calinor EVO**

Calinor EVO Floodlight PIR Cool White 20W Black Code: ACAE20/1/CW/B/PIR

## PRODUCT FEATURES

- Compact, slim and robust designed LED floodlight suitable for residential and commercial applications
- Toughened microprism glass for visual comfort, uniformity and durability
- Pre-wired with 1 metre of rubber insulated cable for ease of installation and easy integration with Floodbox accessory
- Polycarbonate spike accessory allowing installation into lawn and garden applications
- Polycarbonate front trim provides excellent corrosion resistance
- Bracket design allows installation without removing mounting bracket
- Breather gland acts to minimise risk of water ingress
- PIR versions complete with manual override facility