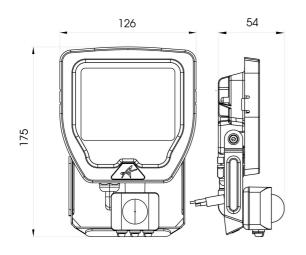

| TECHN                          | IICAL INFORMATION |
|--------------------------------|-------------------|
| Light Source                   | LED               |
| Colour / Finish                | Black             |
| IP Rating                      | IP65              |
| IK Rating                      | IKO6              |
| Class Protection               | 1                 |
| Internal / External            | External          |
| Surface / Recessed / Suspended | Wall              |
| Lumen Depreciation             | L80 69,000h       |
| Warranty (Years)               | 5                 |
| CE Mark                        | Yes               |
| Height                         | 175 mm            |
|                                |                   |