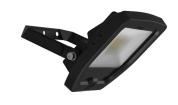

## **Calinor EVO**

Calinor EVO Floodlight PIR Cool White 20W Black Code: ACAE20/1/CW/B/PIR

## PRODUCT FEATURES

- Compact, slim and robust designed LED floodlight suitable for residential and commercial applications
- Toughened microprism glass for visual comfort, uniformity and durability
- Pre-wired with 1 metre of rubber insulated cable for ease of installation and easy integration with Floodbox accessory
- Polycarbonate spike accessory allowing installation into lawn and garden applications
- Polycarbonate front trim provides excellent corrosion resistance
- Bracket design allows installation without removing mounting bracket
- Breather gland acts to minimise risk of water ingress
- PIR versions complete with manual override facility