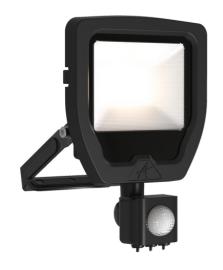

## **Calinor EVO**

Calinor EVO Floodlight PIR Cool White 20W Black Code: ACAE20/1/CW/B/PIR

## PRODUCT FEATURES

- Compact, slim and robust designed LED floodlight suitable for residential and commercial applications
- Toughened microprism glass for visual comfort, uniformity and durability
- Pre-wired with 1 metre of rubber insulated cable for ease of installation and easy integration with Floodbox accessory
- Polycarbonate spike accessory allowing installation into lawn and garden applications
- Polycarbonate front trim provides excellent corrosion resistance
- Bracket design allows installation without removing mounting bracket
- Breather gland acts to minimise risk of water ingress
- PIR versions complete with manual override facility