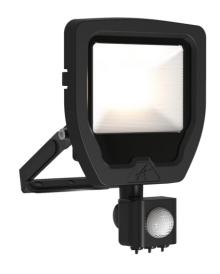

## **Calinor EVO**

Calinor EVO Floodlight PIR Cool White 20W Black Code: ACAE20/1/CW/B/PIR

## PRODUCT FEATURES

- Compact, slim and robust designed LED floodlight suitable for residential and commercial applications
- Toughened microprism glass for visual comfort, uniformity and durability
- Pre-wired with 1 metre of rubber insulated cable for ease of installation and easy integration with Floodbox accessory
- Polycarbonate spike accessory allowing installation into lawn and garden applications
- Polycarbonate front trim provides excellent corrosion resistance
- Bracket design allows installation without removing mounting bracket
- Breather gland acts to minimise risk of water ingress
- PIR versions complete with manual override facility