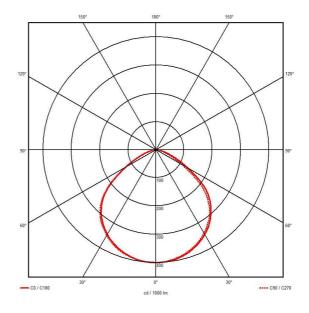

|                               | GENERAL INFORMATION |
|-------------------------------|---------------------|
| Wattage                       | 20W                 |
| Lumens Delivered              | 2200lm              |
| Lm/W                          | 112lm/W             |
| Beam Angle                    | 100                 |
| CRI                           | 80                  |
| CCT                           | 4000K               |
| Input                         | 220-240V            |
| Operating Temp                | -15°C - 40°C        |
| SDCM                          | 5                   |
| Energy efficiency class       | D                   |
| Product Weight without Packag | ging 0.41 kg        |