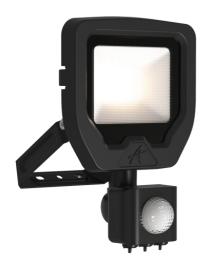

## **Calinor EVO**

Calinor EVO Floodlight PIR Warm White 10W Black Code: ACAE10/1/WW/B/PIR

## PRODUCT FEATURES

- Compact, slim and robust designed LED floodlight suitable for residential and commercial applications
- Toughened microprism glass for visual comfort, uniformity and durability
- Pre-wired with 1 metre of rubber insulated cable for ease of installation and easy integration with Floodbox accessory
- Polycarbonate spike accessory allowing installation into lawn and garden applications
- Polycarbonate front trim provides excellent corrosion resistance
- Bracket design allows installation without removing mounting bracket
- Breather gland acts to minimise risk of water ingress
- PIR versions complete with manual override facility