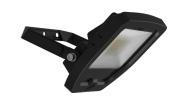

## PRODUCT FEATURES

- Compact, slim and robust designed LED floodlight suitable for residential and commercial applications
- Toughened microprism glass for visual comfort, uniformity and durability
- Pre-wired with 1 metre of rubber insulated cable for ease of installation and easy integration with Floodbox accessory
- Polycarbonate spike accessory allowing installation into lawn and garden applications
- Polycarbonate front trim provides excellent corrosion resistance
- Bracket design allows installation without removing mounting bracket
- Breather gland acts to minimise risk of water ingress
- PIR versions complete with manual override facility