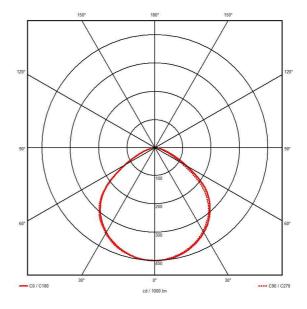

|                                | GENERAL INFORMATION |
|--------------------------------|---------------------|
| Wattage                        | 10W                 |
| Lumens Delivered               | 1000lm              |
| Lm/W                           | 103lm/W             |
| Beam Angle                     | 100                 |
| CRI                            | 80                  |
| CCT                            | 3000K               |
| Input                          | 220-240V            |
| Operating Temp                 | -15°C - 40°C        |
| SDCM                           | 5                   |
| Energy efficiency class        | E                   |
| Product Weight without Packagi | i <b>ng</b> 0.31 kg |