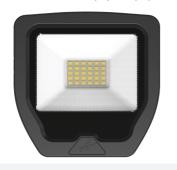

## **Calinor EVO**

Calinor EVO Floodlight PIR Warm White 10W Black Code: ACAE10/1/WW/B/PIR

## PRODUCT FEATURES

- Compact, slim and robust designed LED floodlight suitable for residential and commercial applications
- Toughened microprism glass for visual comfort, uniformity and durability
- Pre-wired with 1 metre of rubber insulated cable for ease of installation and easy integration with Floodbox accessory
- Polycarbonate spike accessory allowing installation into lawn and garden applications
- Polycarbonate front trim provides excellent corrosion resistance
- Bracket design allows installation without removing mounting bracket
- Breather gland acts to minimise risk of water ingress
- PIR versions complete with manual override facility