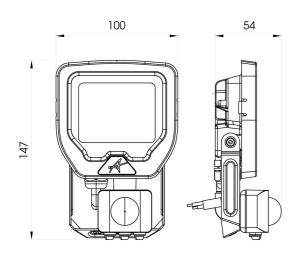

|                                | GENERAL INFORMATION |
|--------------------------------|---------------------|
| Wattage                        | 10W                 |
| Lumens Delivered               | 1000lm              |
| Lm/W                           | 103lm/W             |
| Beam Angle                     | 100                 |
| CRI                            | 80                  |
| CCT                            | 3000K               |
| Input                          | 220-240V            |
| Operating Temp                 | -15°C - 40°C        |
| SDCM                           | 5                   |
| Energy efficiency class        | E                   |
| Product Weight without Packagi | i <b>ng</b> 0.31 kg |

Belfast: +44 (0) 2890 773750

Warrington: +44 (0) 1942 433333

| TEOLIN                         | IIOAL INICORMATION |
|--------------------------------|--------------------|
| TECHN                          | NICAL INFORMATION  |
| Light Source                   | LED                |
| Colour / Finish                | Black              |
| IP Rating                      | IP65               |
| IK Rating                      | IKO6               |
| Class Protection               | 1                  |
| Internal / External            | External           |
| Surface / Recessed / Suspended | Wall               |
| Lumen Depreciation             | L80 69,000h        |
| Warranty (Years)               | 5                  |
| CE Mark                        | Yes                |
| Height                         | 147 mm             |
|                                |                    |