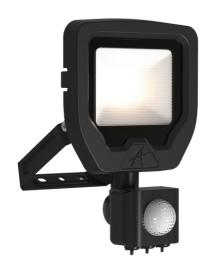

## **Calinor EVO**

Calinor EVO Floodlight PIR Warm White 10W Black Code: ACAE10/1/WW/B/PIR

## PRODUCT FEATURES

- Compact, slim and robust designed LED floodlight suitable for residential and commercial applications
- Toughened microprism glass for visual comfort, uniformity and durability
- Pre-wired with 1 metre of rubber insulated cable for ease of installation and easy integration with Floodbox accessory
- Polycarbonate spike accessory allowing installation into lawn and garden applications
- Polycarbonate front trim provides excellent corrosion resistance
- Bracket design allows installation without removing mounting bracket
- Breather gland acts to minimise risk of water ingress
- PIR versions complete with manual override facility