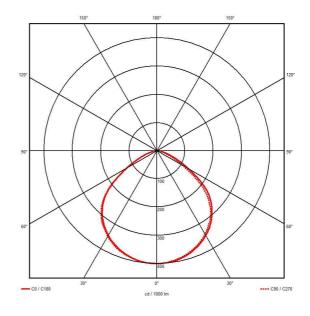

| GENERA                           | al information |
|----------------------------------|----------------|
| Wattage                          | 10W            |
| Lumens Delivered                 | 1100lm         |
| Lm/W                             | 112lm/W        |
| Beam Angle                       | 100            |
| CRI                              | 80             |
| ССТ                              | 4000K          |
| Input                            | 220-240V       |
| Operating Temp                   | -15°C - 40°C   |
| SDCM                             | 5              |
| Energy efficiency class          | D              |
| Product Weight without Packaging | 0.26 kg        |