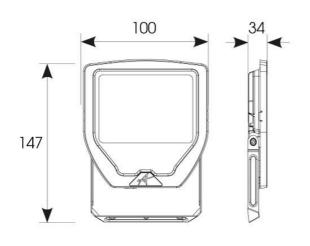

| TECHNICAL INFORMATION          |             |  |
|--------------------------------|-------------|--|
| Light Source                   | LED         |  |
| Colour / Finish                | Black       |  |
| IP Rating                      | IP65        |  |
| IK Rating                      | IKO6        |  |
| Class Protection               | 1           |  |
| Internal / External            | External    |  |
| Surface / Recessed / Suspended | Wall        |  |
| Lumen Depreciation             | L80 69,000h |  |
| Warranty (Years)               | 5           |  |
| CE Mark                        | Yes         |  |
| Height                         | 135 mm      |  |