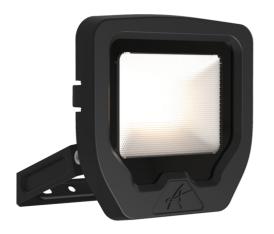

## **Calinor EVO**

Calinor EVO Floodlight Cool White 10W Black Code: ACAE10/1/CW/B

## PRODUCT FEATURES

- Compact, slim and robust designed LED floodlight suitable for residential and commercial applications
- Toughened microprism glass for visual comfort, uniformity and durability
- Pre-wired with 1 metre of rubber insulated cable for ease of installation and easy integration with Floodbox accessory
- Polycarbonate spike accessory allowing installation into lawn and garden applications
- Polycarbonate front trim provides excellent corrosion resistance
- Bracket design allows installation without removing mounting bracket
- Breather gland acts to minimise risk of water ingress
- PIR versions complete with manual override facility

| TECHNICAL INFORMATION          |             |  |
|--------------------------------|-------------|--|
| Light Source                   | LED         |  |
| Colour / Finish                | Black       |  |
| IP Rating                      | IP65        |  |
| IK Rating                      | IKO6        |  |
| Class Protection               | 1           |  |
| Internal / External            | External    |  |
| Surface / Recessed / Suspended | Wall        |  |
| Lumen Depreciation             | L80 69,000h |  |
| Warranty (Years)               | 5           |  |
| CE Mark                        | Yes         |  |
| Height                         | 135 mm      |  |