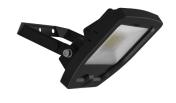

## PRODUCT FEATURES

- Compact, slim and robust designed LED floodlight suitable for residential and commercial applications
- Toughened microprism glass for visual comfort, uniformity and durability
- Pre-wired with 1 metre of rubber insulated cable for ease of installation and easy integration with Floodbox accessory
- Polycarbonate spike accessory allowing installation into lawn and garden applications
- Polycarbonate front trim provides excellent corrosion resistance
- Bracket design allows installation without removing mounting bracket
- Breather gland acts to minimise risk of water ingress
- PIR versions complete with manual override facility

| TECHNICAL INFORMATION          |             |  |
|--------------------------------|-------------|--|
| Light Source                   | LED         |  |
| Colour / Finish                | Black       |  |
| IP Rating                      | IP65        |  |
| IK Rating                      | IKO6        |  |
| Class Protection               | 1           |  |
| Internal / External            | External    |  |
| Surface / Recessed / Suspended | Wall        |  |
| Lumen Depreciation             | L80 69,000h |  |
| Warranty (Years)               | 5           |  |
| CE Mark                        | Yes         |  |
| Height                         | 135 mm      |  |