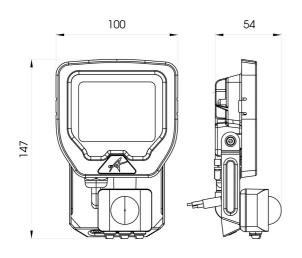

|                               | GENERAL INFORMATION |
|-------------------------------|---------------------|
| Wattage                       | 10W                 |
| Lumens Delivered              | 1100lm              |
| Lm/W                          | 112lm/W             |
| Beam Angle                    | 100                 |
| CRI                           | 80                  |
| CCT                           | 4000K               |
| Input                         | 220-240V            |
| Operating Temp                | -15°C - 40°C        |
| SDCM                          | 5                   |
| Energy efficiency class       | D                   |
| Product Weight without Packag | ging 0.31 kg        |

Belfast: +44 (0) 2890 773750

Warrington: +44 (0) 1942 433333

| TE                             | CHNICAL INFORMATION |  |
|--------------------------------|---------------------|--|
| 115                            | CHNICAL INFORMATION |  |
| Light Source                   | LED                 |  |
| Colour / Finish                | Black               |  |
| IP Rating                      | IP65                |  |
| IK Rating                      | IK06                |  |
| Class Protection               | 1                   |  |
| Internal / External            | External            |  |
| Surface / Recessed / Suspended | Wall                |  |
| Lumen Depreciation             | L80 69,000h         |  |
| Warranty (Years)               | 5                   |  |
| CE Mark                        | Yes                 |  |
| Height                         | 147 mm              |  |
|                                |                     |  |