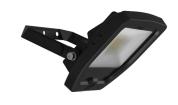

## PRODUCT FEATURES

- Compact, slim and robust designed LED floodlight suitable for residential and commercial applications
- Toughened microprism glass for visual comfort, uniformity and durability
- Pre-wired with 1 metre of rubber insulated cable for ease of installation and easy integration with Floodbox accessory
- Polycarbonate spike accessory allowing installation into lawn and garden applications
- Polycarbonate front trim provides excellent corrosion resistance
- Bracket design allows installation without removing mounting bracket
- Breather gland acts to minimise risk of water ingress
- PIR versions complete with manual override facility

Belfast: +44 (0) 2890 773750

Warrington: +44 (0) 1942 433333

| TE                             | CHNICAL INFORMATION |  |
|--------------------------------|---------------------|--|
| 115                            | CHNICAL INFORMATION |  |
| Light Source                   | LED                 |  |
| Colour / Finish                | Black               |  |
| IP Rating                      | IP65                |  |
| IK Rating                      | IK06                |  |
| Class Protection               | 1                   |  |
| Internal / External            | External            |  |
| Surface / Recessed / Suspended | Wall                |  |
| Lumen Depreciation             | L80 69,000h         |  |
| Warranty (Years)               | 5                   |  |
| CE Mark                        | Yes                 |  |
| Height                         | 147 mm              |  |
|                                |                     |  |