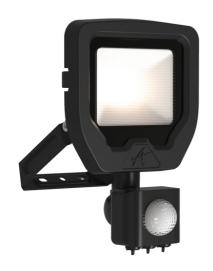

## **Calinor EVO**

Calinor EVO Floodlight PIR Cool White 10W Black Code: ACAE10/1/CW/B/PIR

## PRODUCT FEATURES

- Compact, slim and robust designed LED floodlight suitable for residential and commercial applications
- Toughened microprism glass for visual comfort, uniformity and durability
- Pre-wired with 1 metre of rubber insulated cable for ease of installation and easy integration with Floodbox accessory
- Polycarbonate spike accessory allowing installation into lawn and garden applications
- Polycarbonate front trim provides excellent corrosion resistance
- Bracket design allows installation without removing mounting bracket
- Breather gland acts to minimise risk of water ingress
- PIR versions complete with manual override facility