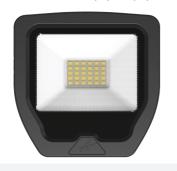

## **Calinor EVO**

Calinor EVO Floodlight PIR Cool White 10W Black Code: ACAE10/1/CW/B/PIR

## PRODUCT FEATURES

- Compact, slim and robust designed LED floodlight suitable for residential and commercial applications
- Toughened microprism glass for visual comfort, uniformity and durability
- Pre-wired with 1 metre of rubber insulated cable for ease of installation and easy integration with Floodbox accessory
- Polycarbonate spike accessory allowing installation into lawn and garden applications
- Polycarbonate front trim provides excellent corrosion resistance
- Bracket design allows installation without removing mounting bracket
- Breather gland acts to minimise risk of water ingress
- PIR versions complete with manual override facility