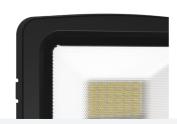

## PRODUCT FEATURES

- Compact, slim and robust designed LED floodlight suitable for residential and commercial applications
- Toughened microprism glass for visual comfort, uniformity and durability
- Pre-wired with 1 metre of rubber insulated cable for ease of installation and easy integration with Floodbox accessory
- Polycarbonate spike accessory allowing installation into lawn and garden applications
- Polycarbonate front trim provides excellent corrosion resistance
- Bracket design allows installation without removing mounting bracket
- Breather gland acts to minimise risk of water ingress
- PIR versions complete with manual override facility