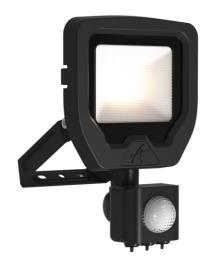

## **Calinor EVO**

Calinor EVO Floodlight PIR Cool White 10W Black Code: ACAE10/1/CW/B/PIR

## PRODUCT FEATURES

- Compact, slim and robust designed LED floodlight suitable for residential and commercial applications
- Toughened microprism glass for visual comfort, uniformity and durability
- Pre-wired with 1 metre of rubber insulated cable for ease of installation and easy integration with Floodbox accessory
- Polycarbonate spike accessory allowing installation into lawn and garden applications
- Polycarbonate front trim provides excellent corrosion resistance
- Bracket design allows installation without removing mounting bracket
- Breather gland acts to minimise risk of water ingress
- PIR versions complete with manual override facility

Belfast: +44 (0) 2890 773750

Warrington: +44 (0) 1942 433333

| TE                             | CHNICAL INFORMATION |  |
|--------------------------------|---------------------|--|
| 115                            | CHNICAL INFORMATION |  |
| Light Source                   | LED                 |  |
| Colour / Finish                | Black               |  |
| IP Rating                      | IP65                |  |
| IK Rating                      | IK06                |  |
| Class Protection               | 1                   |  |
| Internal / External            | External            |  |
| Surface / Recessed / Suspended | Wall                |  |
| Lumen Depreciation             | L80 69,000h         |  |
| Warranty (Years)               | 5                   |  |
| CE Mark                        | Yes                 |  |
| Height                         | 147 mm              |  |
|                                |                     |  |