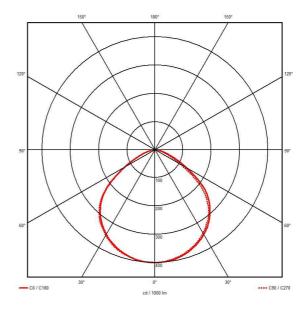

|                               | GENERAL INFORMATION |
|-------------------------------|---------------------|
| Wattage                       | 10W                 |
| Lumens Delivered              | 1100lm              |
| Lm/W                          | 112lm/W             |
| Beam Angle                    | 100                 |
| CRI                           | 80                  |
| CCT                           | 4000K               |
| Input                         | 220-240V            |
| Operating Temp                | -15°C - 40°C        |
| SDCM                          | 5                   |
| Energy efficiency class       | D                   |
| Product Weight without Packag | ging 0.31 kg        |