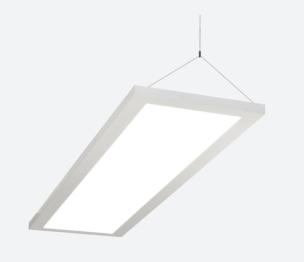

## **Brooklyn**

Brooklyn Bi-Directional Cool White Code: ABROLED

| Category      | Commercial Linear  |  |
|---------------|--------------------|--|
| Application   | Commercial, Retail |  |
| Specification | Performance        |  |

- High performance bi-directional suspendable LED linear suitable for retail and office applications
- White anodised aluminium frame
- 1-10V dimmable as standard

- Integral LED driver provides a unique aesthetically pleasing design
- Supplied c/w 1.2m suspension kit as standard