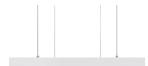

## **Brooklyn**

Brooklyn Bi-Directional Cool White Code: ABROLED

| Category      | Commercial Linear  |  |
|---------------|--------------------|--|
| Application   | Commercial, Retail |  |
| Specification | Performance        |  |

- High performance bi-directional suspendable LED linear suitable for retail and office applications
- White anodised aluminium frame
- 1-10V dimmable as standard

- Integral LED driver provides a unique aesthetically pleasing design
- Supplied c/w 1.2m suspension kit as standard