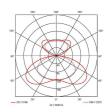

| GENERAL INFORMATION              |              |  |  |
|----------------------------------|--------------|--|--|
| Wattage                          | 35W          |  |  |
| Lumens Delivered                 | 4100lm       |  |  |
| Lm/W                             | 117lm/W      |  |  |
| Beam Angle                       | 120          |  |  |
| CRI                              | 80           |  |  |
| CCT                              | 4000K        |  |  |
| Input                            | 220-240V     |  |  |
| Operating Temp                   | -20°C - 40°C |  |  |
| SDCM                             | 3            |  |  |
| UGR                              | 22           |  |  |
| Product Weight without Packaging | 2.954 kg     |  |  |