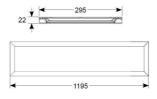

| TECHNICAL INFORMATION          |             |  |
|--------------------------------|-------------|--|
| Light Source                   | LED         |  |
| Colour / Finish                | White       |  |
| IP Rating                      | IP20        |  |
| Class Protection               | 1           |  |
| Internal / External            | Internal    |  |
| Surface / Recessed / Suspended | Suspended   |  |
| Lumen Depreciation             | L70 50,000h |  |
| Warranty (Years)               | 3           |  |
| CE Mark                        | Yes         |  |
| Height                         | 22 mm       |  |
|                                |             |  |