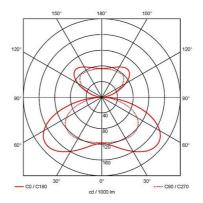

| GENER                            | RAL INFORMATION |
|----------------------------------|-----------------|
| Wattage                          | 35W             |
| Lumens Delivered                 | 4100lm          |
| Lm/W                             | 117lm/W         |
| Beam Angle                       | 120             |
| CRI                              | 80              |
| ССТ                              | 4000K           |
| Input                            | 220-240V        |
| Operating Temp                   | -20°C - 40°C    |
| SDCM                             | 6               |
| UGR                              | 22              |
| Product Weight without Packaging | 2.954 kg        |
|                                  |                 |