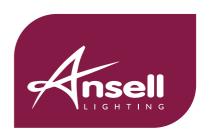

| GENER                            | RAL INFORMATION |
|----------------------------------|-----------------|
| Wattage                          | 35W             |
| Lumens Delivered                 | 4100lm          |
| Lm/W                             | 117lm/W         |
| Beam Angle                       | 120             |
| CRI                              | 80              |
| ССТ                              | 4000K           |
| Input                            | 220-240V        |
| Operating Temp                   | -20°C - 40°C    |
| SDCM                             | 6               |
| UGR                              | 22              |
| Product Weight without Packaging | 2.954 kg        |
|                                  |                 |

| TECHNICAL INFORMATION          |             |  |
|--------------------------------|-------------|--|
| Light Source                   | LED         |  |
| Colour / Finish                | White       |  |
| IP Rating                      | IP20        |  |
| Class Protection               | 1           |  |
| Internal / External            | Internal    |  |
| Surface / Recessed / Suspended | Suspended   |  |
| Lumen Depreciation             | L70 50,000h |  |
| Warranty (Years)               | 3           |  |
| CE Mark                        | Yes         |  |
| Height                         | 22 mm       |  |