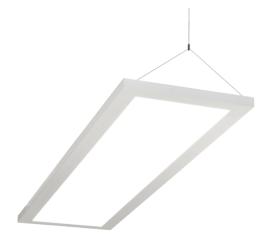

## **Brooklyn**

Brooklyn Bi-Directional Cool White

## PRODUCT FEATURES

- High performance bi-directional suspendable LED linear suitable for retail and office applications
- White anodised aluminium frame
- 1-10V dimmable as standard

- Integral LED driver provides a unique aesthetically pleasing design
- Supplied c/w 1.2m suspension kit as standard