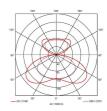

| GENERAL INFORMATION              |              |  |
|----------------------------------|--------------|--|
| Wattage                          | 35W          |  |
| Lumens Delivered                 | 4100lm       |  |
| Lm/W                             | 117lm/W      |  |
| Beam Angle                       | 120          |  |
| CRI                              | 80           |  |
| CCT                              | 4000K        |  |
| Input                            | 220-240V     |  |
| Operating Temp                   | -20°C - 40°C |  |
| SDCM                             | 3            |  |
| UGR                              | 22           |  |
| Product Weight without Packaging | 0.01 kg      |  |
|                                  |              |  |