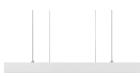

## Brooklyn

Brooklyn Bi-Directional OCTO Smart Control Cool Code: ABROLED/OCTO

White anodised aluminium frame1-10V dimmable as standard

Category Application

Specification

- High performance bi-directional suspendable LED linear suitable for retail and office applications
- Integral LED driver provides a unique aesthetically pleasing design
- Supplied c/w 1.2m suspension kit as standard