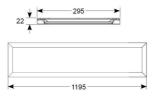

| TECHNICAL INFORMATION          |             |  |
|--------------------------------|-------------|--|
| Light Source                   | LED         |  |
| Colour / Finish                | White       |  |
| IP Rating                      | IP20        |  |
| Class Protection               | 1           |  |
| Internal / External            | Internal    |  |
| Surface / Recessed / Suspended | Suspended   |  |
| Lumen Depreciation             | L70 50,000h |  |
| Warranty (Years)               | 3           |  |
| CE Mark                        | Yes         |  |
| Height                         | 22 mm       |  |