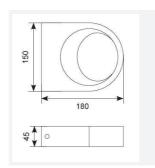

| TECHNICAL INFORMATION          |             |
|--------------------------------|-------------|
| Light Source                   | LED         |
| Colour / Finish                | Graphite    |
| IP Rating                      | IP65        |
| Class Protection               | 1           |
| Internal / External            | External    |
| Surface / Recessed / Suspended | Wall        |
| Lumen Depreciation             | L80 66,000h |
| Warranty (Years)               | 5           |
| CE Mark                        | Yes         |
| Height                         | 45 mm       |