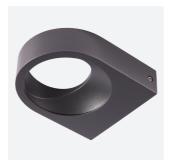

## **Brock Wall Light**

Brock Wall Light Warm White Code: ABRLED/WL/WW

Category

**Application** 

Specification

Hospitality, Outdoor, Residential, Retail

## PRODUCT FEATURES

- Modern bi-directional wall light providing vivid angled light distribution suitable for residential and hospitality applications
- Non-dimmable

 Die-cast aluminium body with a graphite powder coated anodized paint finish for enhanced durability

| GENERAL INFORMATION              |              |  |
|----------------------------------|--------------|--|
| Wattage                          | 8W           |  |
| Lumens Delivered                 | 450lm        |  |
| Lm/W                             | 57lm/W       |  |
| Beam Angle                       | 50           |  |
| CRI                              | 80           |  |
| CCT                              | 3000K        |  |
| Input                            | 220-240V     |  |
| Operating Temp                   | -20°C - 50°C |  |
| SDCM                             | 3            |  |
| Product Weight without Packaging | 0.835 kg     |  |

| TECHNICAL INFORMATION          |             |
|--------------------------------|-------------|
| Light Source                   | LED         |
| Colour / Finish                | Graphite    |
| IP Rating                      | IP65        |
| Class Protection               | 1           |
| Internal / External            | External    |
| Surface / Recessed / Suspended | Wall        |
| Lumen Depreciation             | L80 66,000h |
| Warranty (Years)               | 5           |
| CE Mark                        | Yes         |
| Height                         | 45 mm       |