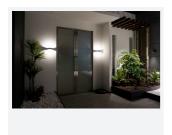

## PRODUCT FEATURES

- Modern bi-directional wall light providing vivid angled light distribution suitable for residential and hospitality applications
- Non-dimmable

 Die-cast aluminium body with a graphite powder coated anodized paint finish for enhanced durability