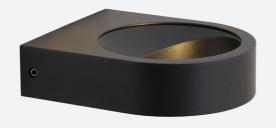

## **Brock Wall Light**

Brock Wall Light Warm White Code: ABRLED/WL/WW

Category

**Application** 

Specification

Hospitality, Outdoor, Residential, Retail

## PRODUCT FEATURES

- Modern bi-directional wall light providing vivid angled light distribution suitable for residential and hospitality applications
- Non-dimmable

 Die-cast aluminium body with a graphite powder coated anodized paint finish for enhanced durability

| GENERAL INFORMATION              |              |  |
|----------------------------------|--------------|--|
| Wattage                          | 8W           |  |
| Lumens Delivered                 | 450lm        |  |
| Lm/W                             | 57lm/W       |  |
| Beam Angle                       | 50           |  |
| CRI                              | 80           |  |
| CCT                              | 3000K        |  |
| Input                            | 220-240V     |  |
| Operating Temp                   | -20°C - 50°C |  |
| SDCM                             | 3            |  |
| Product Weight without Packaging | 0.835 kg     |  |

| TECHNICAL INFORMATION          |             |
|--------------------------------|-------------|
| Light Source                   | LED         |
| Colour / Finish                | Graphite    |
| IP Rating                      | IP65        |
| Class Protection               | 1           |
| Internal / External            | External    |
| Surface / Recessed / Suspended | Wall        |
| Lumen Depreciation             | L80 66,000h |
| Warranty (Years)               | 5           |
| CE Mark                        | Yes         |
| Height                         | 45 mm       |