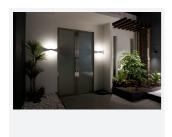

## **Brock Wall Light**

Brock Wall Light Cool White Code: ABRLED/WL/CW

Category Application

Specification

Hospitality, Outdoor, Residential, Retail

## PRODUCT FEATURES

- Modern bi-directional wall light providing vivid angled light distribution suitable for residential and hospitality applications
- Non-dimmable

www.ansell-lighting.com

 Die-cast aluminium body with a graphite powder coated anodized paint finish for enhanced durability