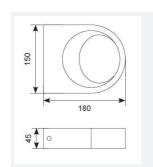

|                                 | GENERAL INFORMATION |
|---------------------------------|---------------------|
| Wattage                         | 8W                  |
| Lumens Delivered                | 450lm               |
| Lm/W                            | 57lm/W              |
| Beam Angle                      | 50                  |
| CRI                             | 80                  |
| ССТ                             | 4000K               |
| Input                           | 220-240V            |
| Operating Temp                  | -20°C - 50°C        |
| SDCM                            | 3                   |
| Product Weight without Packagin | g 0.835 kg          |

| TECHNICAL INFORMATION          |             |  |
|--------------------------------|-------------|--|
| Light Source                   | LED         |  |
| Colour / Finish                | Graphite    |  |
| IP Rating                      | IP65        |  |
| Class Protection               | 1           |  |
| Internal / External            | External    |  |
| Surface / Recessed / Suspended | Wall        |  |
| Lumen Depreciation             | L80 66,000h |  |
| Warranty (Years)               | 5           |  |
| CE Mark                        | Yes         |  |
| Height                         | 45 mm       |  |