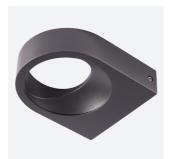

## **Brock Wall Light**

Brock Wall Light Cool White Code: ABRLED/WL/CW

Category Application

Specification

Hospitality, Outdoor, Residential, Retail

## PRODUCT FEATURES

- Modern bi-directional wall light providing vivid angled light distribution suitable for residential and hospitality applications
- Non-dimmable

www.ansell-lighting.com

 Die-cast aluminium body with a graphite powder coated anodized paint finish for enhanced durability