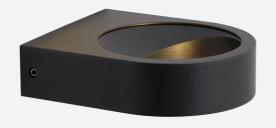

## **Brock Wall Light**

Brock Wall Light Cool White Code: ABRLED/WL/CW

Category Application

Specification

Hospitality, Outdoor, Residential, Retail

## PRODUCT FEATURES

- Modern bi-directional wall light providing vivid angled light distribution suitable for residential and hospitality applications
- Non-dimmable

www.ansell-lighting.com

 Die-cast aluminium body with a graphite powder coated anodized paint finish for enhanced durability