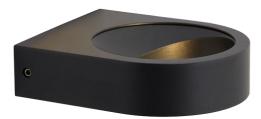

## **Brock Wall Light**

Brock Wall Light Cool White **Code:** ABRLED/WL/CW

## PRODUCT FEATURES

- Modern bi-directional wall light providing vivid angled light distribution suitable for
  residential and hospitality applications
- Die-cast aluminium body with a graphite powder coated anodized paint finish for enhanced durability