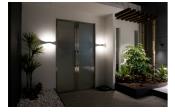

## PRODUCT FEATURES

- Modern bi-directional wall light providing vivid angled light distribution suitable for
  residential and hospitality applications
- Die-cast aluminium body with a graphite powder coated anodized paint finish for enhanced durability