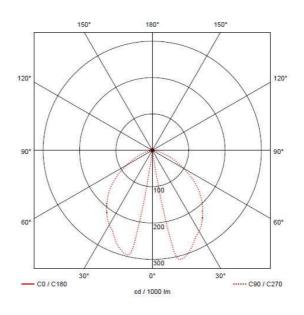

| GENER                            | RAL INFORMATION |
|----------------------------------|-----------------|
| Wattage                          | 8W              |
| Lumens Delivered                 | 450lm           |
| Lm/W                             | 57lm/W          |
| Beam Angle                       | 50              |
| CRI                              | 80              |
| ССТ                              | 4000K           |
| Input                            | 220-240V        |
| Operating Temp                   | -20°C - 50°C    |
| SDCM                             | 3               |
| Product Weight without Packaging | 0.835 kg        |
|                                  |                 |