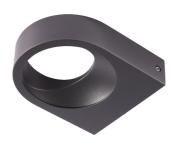

## PRODUCT FEATURES

- Modern bi-directional wall light providing vivid angled light distribution suitable for
  residential and hospitality applications
- Die-cast aluminium body with a graphite powder coated anodized paint finish for enhanced durability

| TECHNICAL INFORMATION          |             |  |
|--------------------------------|-------------|--|
| Light Source                   | LED         |  |
| Colour / Finish                | Graphite    |  |
| IP Rating                      | IP65        |  |
| Class Protection               | 1           |  |
| Internal / External            | External    |  |
| Surface / Recessed / Suspended | Wall        |  |
| Lumen Depreciation             | L80 66,000h |  |
| Warranty (Years)               | 5           |  |
| CE Mark                        | Yes         |  |
| Height                         | 45 mm       |  |