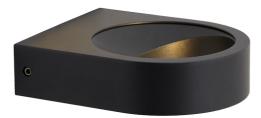

## **Brock Wall Light**

Brock Wall Light Cool White **Code:** ABRLED/WL/CW

## PRODUCT FEATURES

- Modern bi-directional wall light providing vivid angled light distribution suitable for
  residential and hospitality applications
- Die-cast aluminium body with a graphite powder coated anodized paint finish for enhanced durability

| TECHNICAL INFORMATION          |             |  |
|--------------------------------|-------------|--|
| Light Source                   | LED         |  |
| Colour / Finish                | Graphite    |  |
| IP Rating                      | IP65        |  |
| Class Protection               | 1           |  |
| Internal / External            | External    |  |
| Surface / Recessed / Suspended | Wall        |  |
| Lumen Depreciation             | L80 66,000h |  |
| Warranty (Years)               | 5           |  |
| CE Mark                        | Yes         |  |
| Height                         | 45 mm       |  |