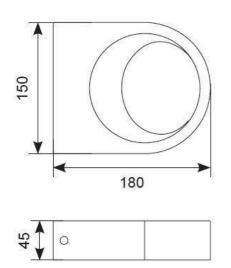

| TECHNICAL INFORMATION          |             |  |
|--------------------------------|-------------|--|
| Light Source                   | LED         |  |
| Colour / Finish                | Graphite    |  |
| IP Rating                      | IP65        |  |
| Class Protection               | 1           |  |
| Internal / External            | External    |  |
| Surface / Recessed / Suspended | Wall        |  |
| Lumen Depreciation             | L80 66,000h |  |
| Warranty (Years)               | 5           |  |
| CE Mark                        | Yes         |  |
| Height                         | 45 mm       |  |