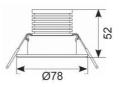

www.ansell-lighting.com

| TECHNICAL INFORMATION          |          |  |
|--------------------------------|----------|--|
| Light Source                   | LED      |  |
| Colour / Finish                | White    |  |
| IP Rating                      | IP20     |  |
| Class Protection               | 1        |  |
| Internal / External            | Internal |  |
| Surface / Recessed / Suspended | Recessed |  |
| Warranty (Years)               | 5        |  |
| CE Mark                        | Yes      |  |
| Diameter                       | 80 mm    |  |
| Height                         | 55 mm    |  |