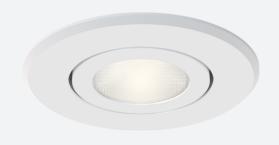

## Beacon Adjustable

Beacon Emergency Downlight - Adjustable Code: ABLED/3NM

| Category      | Emergency                                     |
|---------------|-----------------------------------------------|
| Application   | Ancillary, Commercial, Education, Healthcare, |
|               | Hospitality, Industrial, Retail               |
| Specification | Performance                                   |
|               |                                               |

- LED Non-Maintained adjustable polycarbonate downlight
- Power and green charge LED are discreetly incorporated within the head  $\,$
- 3 hour emergency output

| GENERAL INFORMATION              |                   |   |  |
|----------------------------------|-------------------|---|--|
| Wattage                          | 2.5W              |   |  |
| Lumens Delivered                 | 266lm (Emergency) |   |  |
| Beam Angle                       | 20                |   |  |
| CRI                              | 70                |   |  |
| CCT                              | 6000-7000K        |   |  |
| Input                            | 220-240V          | _ |  |
| Operating Temp                   | 0°C - 40°C        |   |  |
| SDCM                             | 6                 |   |  |
| Cut-Out Size                     | 65                |   |  |
| Product Weight without Packaging | 0.53 kg           |   |  |