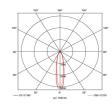

- LED Non-Maintained adjustable polycarbonate downlight
- Power and green charge LED are discreetly incorporated within the head  $\,$
- 3 hour emergency output

| GENERAL INFORMATION              |                   |   |  |
|----------------------------------|-------------------|---|--|
| Wattage                          | 2.5W              |   |  |
| Lumens Delivered                 | 266lm (Emergency) |   |  |
| Beam Angle                       | 20                |   |  |
| CRI                              | 70                |   |  |
| CCT                              | 6000-7000K        |   |  |
| Input                            | 220-240V          | _ |  |
| Operating Temp                   | 0°C - 40°C        |   |  |
| SDCM                             | 6                 |   |  |
| Cut-Out Size                     | 65                |   |  |
| Product Weight without Packaging | 0.53 kg           |   |  |