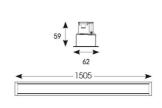

## Blade Recessed Linear 1500mm White Code: ABLA150/1/W

- · Architectural aluminium recessed linear suitable for retail, commercial and educational applications
- Perfect for recessed continuous installation to create a seamless line of light when using connector accessories and the roll-on diffuser
- · Suitable for individual or continuous mounting

| TECHNICAL INFORMATION          |             |
|--------------------------------|-------------|
| Light Source                   | LED         |
| Colour / Finish                | White       |
| IP Rating                      | IP40        |
| Class Protection               | 2           |
| Internal / External            | Internal    |
| Surface / Recessed / Suspended | Recessed    |
| Lumen Depreciation             | L70 54,000h |
| Warranty (Years)               | 5           |
| CE Mark                        | Yes         |
| Height                         | 59 mm       |