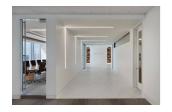

## Blade Recessed Linear 1500mm White Code: ABLA150/1/W

- · Architectural aluminium recessed linear suitable for retail, commercial and educational applications
- Perfect for recessed continuous installation to create a seamless line of light when using connector accessories and the roll-on diffuser
- · Suitable for individual or continuous mounting

- Aluminium construction provides a modern and sleek appearance
- Selectable CCT between 3000K, 4000K and 6500K output
- Non-dimmable

| GENERAL INFORMATION             |                 |  |
|---------------------------------|-----------------|--|
| Wattage                         | 37W             |  |
| Lumens Delivered                | 4200lm (4000k)  |  |
| Lm/W                            | 118lm/W         |  |
| Beam Angle                      | 110             |  |
| CRI                             | 80              |  |
| ССТ                             | 3000/4000/6500K |  |
| Input                           | 220-240V        |  |
| Operating Temp                  | -20°C - 45°C    |  |
| SDCM                            | 3               |  |
| UGR                             | 27              |  |
| Energy efficiency class         | D               |  |
| Product Weight without Packagin | g 1.48 kg       |  |