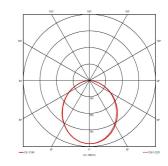

- Aluminium construction provides a modern and sleek appearance
- Selectable CCT between 3000K, 4000K and 6500K output
- Non-dimmable

| GENERAL INFORMATION             |                 |  |
|---------------------------------|-----------------|--|
| Wattage                         | 37W             |  |
| Lumens Delivered                | 4200lm (4000k)  |  |
| Lm/W                            | 118lm/W         |  |
| Beam Angle                      | 110             |  |
| CRI                             | 80              |  |
| ССТ                             | 3000/4000/6500K |  |
| Input                           | 220-240V        |  |
| Operating Temp                  | -20°C - 45°C    |  |
| SDCM                            | 3               |  |
| UGR                             | 27              |  |
| Energy efficiency class         | D               |  |
| Product Weight without Packagin | g 1.48 kg       |  |