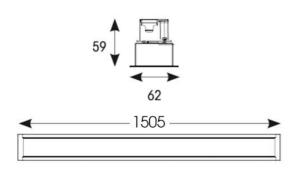

Belfast: +44 (0) 2890 773750

Warrington: +44 (0) 1942 433333

| TECHNICAL INFORMATION          |             |  |
|--------------------------------|-------------|--|
| Light Source                   | LED         |  |
| Colour / Finish                | White       |  |
| IP Rating                      | IP40        |  |
| Class Protection               | 2           |  |
| Internal / External            | Internal    |  |
| Surface / Recessed / Suspended | Recessed    |  |
| Lumen Depreciation             | L70 54,000h |  |
| Warranty (Years)               | 5           |  |
| CE Mark                        | Yes         |  |
| Height                         | 59 mm       |  |