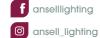

- Aluminium construction provides a modern and sleek appearance
- Selectable CCT between 3000K, 4000K and 6500K output
- · Non-dimmable

|                                | GENERAL INFORMATION |
|--------------------------------|---------------------|
| Wattage                        | 37W                 |
| Lumens Delivered               | 4200lm (4000k)      |
| Lm/W                           | 118lm/W             |
| Beam Angle                     | 110                 |
| CRI                            | 80                  |
| CCT                            | 3000/4000/6500K     |
| Input                          | 220-240V            |
| Operating Temp                 | -20°C - 45°C        |
| SDCM                           | 6                   |
| UGR                            | 27                  |
| Energy efficiency class        | D                   |
| Product Weight without Packagi | <b>ng</b> 1.48 kg   |