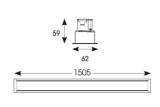

- Aluminium construction provides a modern and sleek appearance
- Selectable CCT between 3000K, 4000K and 6500K output
- · Non-dimmable

| GENERAL INFORMATION              |                 |
|----------------------------------|-----------------|
| Wattage                          | 37W             |
| Lumens Delivered                 | 4200lm (4000k)  |
| Lm/W                             | 118lm/W         |
| Beam Angle                       | 110             |
| CRI                              | 80              |
| CCT                              | 3000/4000/6500K |
| Input                            | 220-240V        |
| Operating Temp                   | -20°C - 45°C    |
| SDCM                             | 3               |
| UGR                              | 27              |
| Energy efficiency class          | D               |
| Product Weight without Packaging | 1.48 kg         |

| TECHNICAL INFORMATION          |             |
|--------------------------------|-------------|
| Light Source                   | LED         |
| Colour / Finish                | White       |
| IP Rating                      | IP40        |
| Class Protection               | 2           |
| Internal / External            | Internal    |
| Surface / Recessed / Suspended | Recessed    |
| Lumen Depreciation             | L70 54,000h |
| Warranty (Years)               | 5           |
| CE Mark                        | Yes         |
| Height                         | 59 mm       |