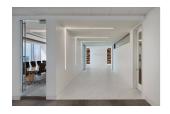

## Blade Recessed Linear 1500mm White OCTO Code: ABLA150/1/W/OCTO

- · Architectural aluminium recessed linear suitable for retail, commercial and educational applications
- Perfect for recessed continuous installation to create a seamless line of light when using connector accessories and the roll-on diffuser
- · Suitable for individual or continuous mounting

- Aluminium construction provides a modern and sleek appearance
- Selectable CCT between 3000K, 4000K and 6500K output
- · Non-dimmable

| GENERAL INFORMATION              |                 |
|----------------------------------|-----------------|
| Wattage                          | 37W             |
| Lumens Delivered                 | 4200lm (4000k)  |
| Lm/W                             | 118lm/W         |
| Beam Angle                       | 110             |
| CRI                              | 80              |
| CCT                              | 3000/4000/6500K |
| Input                            | 220-240V        |
| Operating Temp                   | -20°C - 45°C    |
| SDCM                             | 3               |
| UGR                              | 27              |
| Energy efficiency class          | D               |
| Product Weight without Packaging | 1.48 kg         |