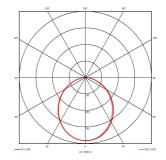

- Aluminium construction provides a modern and sleek appearance
- Selectable CCT between 3000K, 4000K and 6500K output
- · Non-dimmable

| GENERAL INFORMATION              |                 |
|----------------------------------|-----------------|
| Wattage                          | 37W             |
| Lumens Delivered                 | 4200lm (4000k)  |
| Lm/W                             | 118lm/W         |
| Beam Angle                       | 110             |
| CRI                              | 80              |
| CCT                              | 3000/4000/6500K |
| Input                            | 220-240V        |
| Operating Temp                   | -20°C - 45°C    |
| SDCM                             | 3               |
| UGR                              | 27              |
| Energy efficiency class          | D               |
| Product Weight without Packaging | 1.48 kg         |