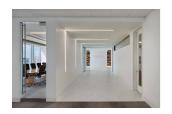

## Blade Recessed Linear 1200mm White OCTO Code: ABLA120/1/W/OCTO

- · Architectural aluminium recessed linear suitable for retail, commercial and educational applications
- Perfect for recessed continuous installation to create a seamless line of light when using connector accessories and the roll-on diffuser
- · Suitable for individual or continuous mounting

- Aluminium construction provides a modern and sleek appearance
- Selectable CCT between 3000K, 4000K and 6500K output
- · Non-dimmable

| GENERAL INFORMATION              |                 |  |
|----------------------------------|-----------------|--|
| Wattage                          | 30W             |  |
| Lumens Delivered                 | 3400lm (4000k)  |  |
| Lm/W                             | 113lm/W         |  |
| Beam Angle                       | 110             |  |
| CRI                              | 80              |  |
| CCT                              | 3000/4000/6500K |  |
| Input                            | 220-240V        |  |
| Operating Temp                   | -20°C - 45°C    |  |
| SDCM                             | 3               |  |
| UGR                              | 27              |  |
| Energy efficiency class          | С               |  |
| Product Weight without Packaging | 1.21 kg         |  |