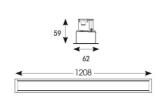

- Aluminium construction provides a modern and sleek appearance
- Selectable CCT between 3000K, 4000K and 6500K output
- · Non-dimmable

| GENERAL INFORMATION              |                 |  |
|----------------------------------|-----------------|--|
| Wattage                          | 30W             |  |
| Lumens Delivered                 | 3400lm (4000k)  |  |
| Lm/W                             | 113lm/W         |  |
| Beam Angle                       | 110             |  |
| CRI                              | 80              |  |
| CCT                              | 3000/4000/6500K |  |
| Input                            | 220-240V        |  |
| Operating Temp                   | -20°C - 45°C    |  |
| SDCM                             | 3               |  |
| UGR                              | 27              |  |
| Energy efficiency class          | С               |  |
| Product Weight without Packaging | 1.21 kg         |  |

| TECHNICAL INFORMATION          |             |
|--------------------------------|-------------|
| Light Source                   | LED         |
| Colour / Finish                | White       |
| IP Rating                      | IP40        |
| Class Protection               | 2           |
| Internal / External            | Internal    |
| Surface / Recessed / Suspended | Recessed    |
| Lumen Depreciation             | L70 54,000h |
| Warranty (Years)               | 5           |
| CE Mark                        | Yes         |
| Height                         | 59 mm       |