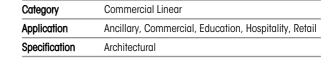

## Blade Recessed Linear 1200mm White OCTO Code: ABLA120/1/W/OCTO

- · Architectural aluminium recessed linear suitable for retail, commercial and educational applications
- Perfect for recessed continuous installation to create a seamless line of light when using connector accessories and the roll-on diffuser
- · Suitable for individual or continuous mounting

- Aluminium construction provides a modern and sleek appearance
- Selectable CCT between 3000K, 4000K and 6500K output
- · Non-dimmable

| GENERAL INFORMATION              |                 |  |
|----------------------------------|-----------------|--|
| Wattage                          | 30W             |  |
| Lumens Delivered                 | 3400lm (4000k)  |  |
| Lm/W                             | 113lm/W         |  |
| Beam Angle                       | 110             |  |
| CRI                              | 80              |  |
| CCT                              | 3000/4000/6500K |  |
| Input                            | 220-240V        |  |
| Operating Temp                   | -20°C - 45°C    |  |
| SDCM                             | 3               |  |
| UGR                              | 27              |  |
| Energy efficiency class          | С               |  |
| Product Weight without Packaging | 1.21 kg         |  |