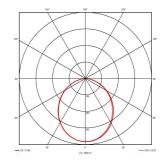

- Aluminium construction provides a modern and sleek appearance
- Selectable CCT between 3000K, 4000K and 6500K output
- · Non-dimmable

| GENERAL INFORMATION              |                 |  |
|----------------------------------|-----------------|--|
| Wattage                          | 30W             |  |
| Lumens Delivered                 | 3400lm (4000k)  |  |
| Lm/W                             | 113lm/W         |  |
| Beam Angle                       | 110             |  |
| CRI                              | 80              |  |
| CCT                              | 3000/4000/6500K |  |
| Input                            | 220-240V        |  |
| Operating Temp                   | -20°C - 45°C    |  |
| SDCM                             | 3               |  |
| UGR                              | 27              |  |
| Energy efficiency class          | С               |  |
| Product Weight without Packaging | 1.21 kg         |  |