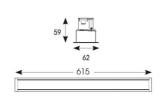

| TECHNICAL INFORMATION          |             |
|--------------------------------|-------------|
| Light Source                   | LED         |
| Colour / Finish                | White       |
| IP Rating                      | IP40        |
| Class Protection               | 2           |
| Internal / External            | Internal    |
| Surface / Recessed / Suspended | Recessed    |
| Lumen Depreciation             | L70 54,000h |
| Warranty (Years)               | 5           |
| CE Mark                        | Yes         |
| Height                         | 59 mm       |