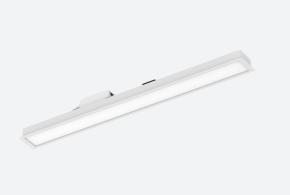

## Blade Recessed Linear 600mm White Code: ABLA060/1/W

- · Architectural aluminium recessed linear suitable for retail, commercial and educational applications
- Perfect for recessed continuous installation to create a seamless line of light when using connector accessories and the roll-on diffuser
- · Suitable for individual or continuous mounting

- Aluminium construction provides a modern and sleek appearance
- Selectable CCT between 3000K, 4000K and 6500K output
- · Non-dimmable

| GENERAL INFORMATION              |                 |  |
|----------------------------------|-----------------|--|
| Wattage                          | 15W             |  |
| Lumens Delivered                 | 1600lm (4000k)  |  |
| Lm/W                             | 105lm/W         |  |
| Beam Angle                       | 110             |  |
| CRI                              | 80              |  |
| CCT                              | 3000/4000/6500K |  |
| Input                            | 220-240V        |  |
| Operating Temp                   | -20°C - 45°C    |  |
| SDCM                             | 3               |  |
| UGR                              | 27              |  |
| Energy efficiency class          | С               |  |
| Product Weight without Packaging | 0.67 kg         |  |
|                                  |                 |  |