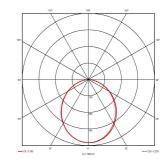

- Aluminium construction provides a modern and sleek appearance
- Selectable CCT between 3000K, 4000K and 6500K output
- · Non-dimmable

| GENERAL INFORMATION              |                 |  |
|----------------------------------|-----------------|--|
| Wattage                          | 15W             |  |
| Lumens Delivered                 | 1600lm (4000k)  |  |
| Lm/W                             | 105lm/W         |  |
| Beam Angle                       | 110             |  |
| CRI                              | 80              |  |
| CCT                              | 3000/4000/6500K |  |
| Input                            | 220-240V        |  |
| Operating Temp                   | -20°C - 45°C    |  |
| SDCM                             | 3               |  |
| UGR                              | 27              |  |
| Energy efficiency class          | С               |  |
| Product Weight without Packaging | 0.67 kg         |  |
|                                  |                 |  |