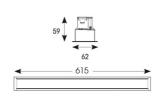

| TECHNICAL INFORMATION          |             |
|--------------------------------|-------------|
| Light Source                   | LED         |
| Colour / Finish                | White       |
| IP Rating                      | IP40        |
| Class Protection               | 2           |
| Internal / External            | Internal    |
| Surface / Recessed / Suspended | Recessed    |
| Lumen Depreciation             | L70 54,000h |
| Warranty (Years)               | 5           |
| CE Mark                        | Yes         |
| Height                         | 59 mm       |