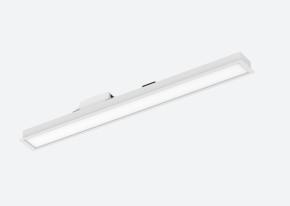

## **Blade**

## Blade Recessed Linear 600mm White OCTO Code: ABLA060/1/W/OCTO

- · Architectural aluminium recessed linear suitable for retail, commercial and educational applications
- Perfect for recessed continuous installation to create a seamless line of light when using connector accessories and the roll-on diffuser
- · Suitable for individual or continuous mounting

- Aluminium construction provides a modern and sleek appearance
- Selectable CCT between 3000K, 4000K and 6500K output
- · Non-dimmable

| GENERAL INFORMATION              |                 |  |
|----------------------------------|-----------------|--|
| Wattage                          | 15W             |  |
| Lumens Delivered                 | 1600lm (4000k)  |  |
| Lm/W                             | 105lm/W         |  |
| Beam Angle                       | 110             |  |
| CRI                              | 80              |  |
| CCT                              | 3000/4000/6500K |  |
| Input                            | 220-240V        |  |
| Operating Temp                   | -20°C - 45°C    |  |
| SDCM                             | 3               |  |
| UGR                              | 27              |  |
| Energy efficiency class          | С               |  |
| Product Weight without Packaging | 0.67 kg         |  |
|                                  |                 |  |