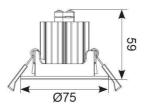

| TECHNICAL INFORMATION          |          |  |  |
|--------------------------------|----------|--|--|
| Light Source                   | LED      |  |  |
| Colour / Finish                | White    |  |  |
| IP Rating                      | IP20     |  |  |
| Class Protection               | 1        |  |  |
| Internal / External            | Internal |  |  |
| Surface / Recessed / Suspended | Recessed |  |  |
| Warranty (Years)               | 7        |  |  |
| CE Mark                        | Yes      |  |  |
| Diameter                       | 75 mm    |  |  |
| Height                         | 59 mm    |  |  |