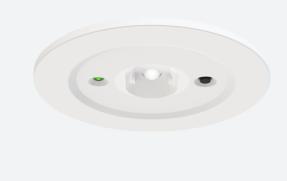

· 3 hour emergency output

LED Non-Maintained fixed polycarbonate downlight

• Power and green charge LED are discreetly incorporated within the head

| GENERAL INFORMATION              |                   |  |  |
|----------------------------------|-------------------|--|--|
| Wattage                          | 2.5W              |  |  |
| Lumens Delivered                 | 270Im (Emergency) |  |  |
| Beam Angle                       | 120               |  |  |
| CRI                              | 70                |  |  |
| ССТ                              | 6000-7000K        |  |  |
| Input                            | 220-240V          |  |  |
| Operating Temp                   | 0°C - 40°C        |  |  |
| SDCM                             | 6                 |  |  |
| Cut-Out Size                     | 60-65mm           |  |  |
| Product Weight without Packaging | 0.4 kg            |  |  |