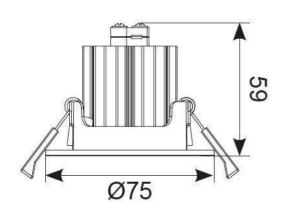

| TECHNICAL INFORMATION          |          |  |
|--------------------------------|----------|--|
| Light Source                   | LED      |  |
| Colour / Finish                | White    |  |
| IP Rating                      | IP20     |  |
| IK Rating                      | IK08     |  |
| Class Protection               | 1        |  |
| Internal / External            | Internal |  |
| Surface / Recessed / Suspended | Recessed |  |
| Warranty (Years)               | 7        |  |
| CE Mark                        | Yes      |  |
| Diameter                       | 75 mm    |  |
| Height                         | 59 mm    |  |
| Emergency Output Duration      | 3 Hr     |  |