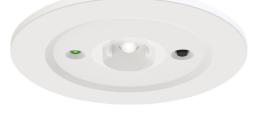

## PRODUCT FEATURES

• 3 hour emergency output

- LED Non-Maintained fixed polycarbonate downlight
- Power and green charge LED are discreetly incorporated within the head

| GENERAL INFORMATION |                                                                                                |  |
|---------------------|------------------------------------------------------------------------------------------------|--|
| 2.5W                |                                                                                                |  |
| 270Im (Emergency)   |                                                                                                |  |
| 120                 |                                                                                                |  |
| 70                  |                                                                                                |  |
| 6000-7000K          |                                                                                                |  |
| 220-240V            |                                                                                                |  |
| 0°C - 40°C          |                                                                                                |  |
| 6                   |                                                                                                |  |
| 60-65mm             |                                                                                                |  |
| 0.4 kg              |                                                                                                |  |
|                     | 2.5W<br>270Im (Emergency)<br>120<br>70<br>6000-7000K<br>220-240V<br>0°C - 40°C<br>6<br>60-65mm |  |