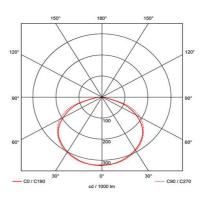

## PRODUCT FEATURES

• 3 hour emergency output

- LED Non-Maintained fixed polycarbonate downlight
- Power and green charge LED are discreetly incorporated within the head

| GENERAL INFORMATION |                                                                                                |  |
|---------------------|------------------------------------------------------------------------------------------------|--|
| 2.5W                |                                                                                                |  |
| 270Im (Emergency)   |                                                                                                |  |
| 120                 |                                                                                                |  |
| 70                  |                                                                                                |  |
| 6000-7000K          |                                                                                                |  |
| 220-240V            |                                                                                                |  |
| 0°C - 40°C          |                                                                                                |  |
| 6                   |                                                                                                |  |
| 60-65mm             |                                                                                                |  |
| 0.4 kg              |                                                                                                |  |
|                     | 2.5W<br>270Im (Emergency)<br>120<br>70<br>6000-7000K<br>220-240V<br>0°C - 40°C<br>6<br>60-65mm |  |