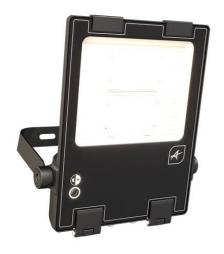

## **Aztec**

Aztec 4 160W Symmetric Floodlight

Code: AAZT4/SYM/1

## PRODUCT FEATURES

- High performance die-cast aluminium LED floodlight suitable for industrial, commercial and coastal applications
- High output, high efficiency asymmetric lens technology for anti-light pollution (asymmetric versions only)
- Integral photocell with 2 x lux settings and (deleted 'on-') off options
- 10KV surge protection on 120W to 320W, 6KV surge protection on 20W to 80W
- Marine grade construction ideal for coastal and adverse weather, swimming pool and chemical plant applications
- CCT selectable between 3000K, 4000K and 5000K
- Fast fit lever terminals ensure easy and speedy loop-in, loop installation
- Pre-installed breathable gland prevents internal moisture accumulation