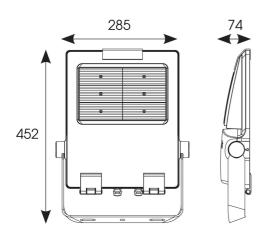

| TECUN                          | NICAL INFORMATION |
|--------------------------------|-------------------|
| TEGHI                          | NICAL INFORMATION |
| Light Source                   | LED               |
| Colour / Finish                | Black             |
| IP Rating                      | IP66              |
| IK Rating                      | IKO8              |
| Class Protection               | 1                 |
| Internal / External            | External          |
| Surface / Recessed / Suspended | Surface           |
| Lumen Depreciation             | L80 100,000h      |
| Warranty (Years)               | 7                 |
| CE Mark                        | Yes               |
| Height                         | 74 mm             |
|                                |                   |