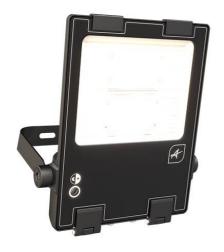

## **Aztec**

Aztec 4 160W Symmetric Floodlight

Code: AAZT4/SYM/1

## PRODUCT FEATURES

- High performance die-cast aluminium LED floodlight suitable for industrial, commercial and coastal applications
- High output, high efficiency asymmetric lens technology for anti-light pollution (asymmetric versions only)
- Integral photocell with 2 x lux settings and (deleted 'on-') off options
- 10KV surge protection on 120W to 320W, 6KV surge protection on 20W to 80W
- Marine grade construction ideal for coastal and adverse weather, swimming pool and chemical plant applications
- CCT selectable between 3000K, 4000K and 5000K
- Fast fit lever terminals ensure easy and speedy loop-in, loop installation
- Pre-installed breathable gland prevents internal moisture accumulation