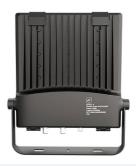

## **Aztec**

Aztec 4 160W Symmetric Floodlight

Code: AAZT4/SYM/1

## PRODUCT FEATURES

- High performance die-cast aluminium LED floodlight suitable for industrial, commercial and coastal applications
- High output, high efficiency asymmetric lens technology for anti-light pollution (asymmetric versions only)
- Integral photocell with 2 x lux settings and (deleted 'on-') off options
- 10KV surge protection on 120W to 320W, 6KV surge protection on 20W to 80W
- Marine grade construction ideal for coastal and adverse weather, swimming pool and chemical plant applications
- CCT selectable between 3000K, 4000K and 5000K
- Fast fit lever terminals ensure easy and speedy loop-in, loop installation
- Pre-installed breathable gland prevents internal moisture accumulation