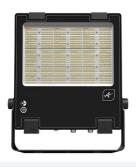

## **Aztec**

Aztec 4 160W Symmetric Floodlight

Code: AAZT4/SYM/1

## PRODUCT FEATURES

- High performance die-cast aluminium LED floodlight suitable for industrial, commercial and coastal applications
- High output, high efficiency asymmetric lens technology for anti-light pollution (asymmetric versions only)
- Integral photocell with 2 x lux settings and (deleted 'on-') off options
- 10KV surge protection on 120W to 320W, 6KV surge protection on 20W to 80W
- Marine grade construction ideal for coastal and adverse weather, swimming pool and chemical plant applications
- CCT selectable between 3000K, 4000K and 5000K
- Fast fit lever terminals ensure easy and speedy loop-in, loop installation
- Pre-installed breathable gland prevents internal moisture accumulation