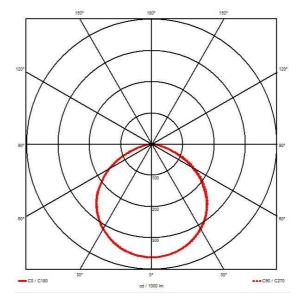

|                                 | GENERAL INFORMATION |
|---------------------------------|---------------------|
| Wattage                         | 160W                |
| Lumens Delivered                | 29000lm (4000K)     |
| Lm/W                            | 180lm/W             |
| Beam Angle                      | 110                 |
| CRI                             | 70                  |
| CCT                             | 3000/4000/5000      |
| Input                           | 220-240V            |
| Operating Temp                  | -30°C - 50°C        |
| SDCM                            | 5                   |
| UGR                             | 31                  |
| Product Weight without Packagin | <b>g</b> 5 kg       |