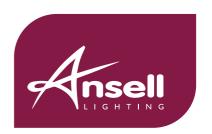

| TECHNICAL INFORMATION          |              |  |
|--------------------------------|--------------|--|
| Light Source                   | LED          |  |
| Colour / Finish                | Black        |  |
| IP Rating                      | IP66         |  |
| Class Protection               | 1            |  |
| Internal / External            | External     |  |
| Surface / Recessed / Suspended | Surface      |  |
| Lumen Depreciation             | L80 100,000h |  |
| Warranty (Years)               | 7            |  |
| CE Mark                        | Yes          |  |
| Height                         | 74 mm        |  |