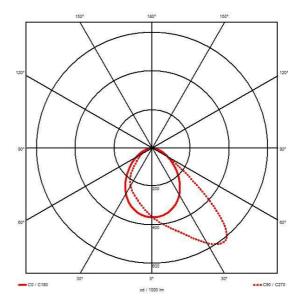

## PRODUCT FEATURES

- High performance die-cast aluminium LED floodlight suitable for industrial, commercial and coastal applications
- High output, high efficiency asymmetric lens technology for anti-light pollution (asymmetric versions only)
- Integral photocell with 2 x lux settings and (deleted 'on-') off options
- 10KV surge protection on 120W to 320W, 6KV surge protection on 20W to 80W
- Marine grade construction ideal for coastal and adverse weather, swimming pool and chemical plant applications
- CCT selectable between 3000K, 4000K and 5000K
- Fast fit lever terminals ensure easy and speedy loop-in, loop installation
- Pre-installed breathable gland prevents internal moisture accumulation

|                               | GENERAL INFORMATION |
|-------------------------------|---------------------|
| Wattage                       | 160W                |
| Lumens Delivered              | 28000lm (4000K)     |
| Lm/W                          | 175lm/W             |
| Beam Angle                    | 60/120              |
| CRI                           | 70                  |
| ССТ                           | 3000/4000/5000      |
| Input                         | 220-240V            |
| Operating Temp                | -30°C - 50°C        |
| SDCM                          | 5                   |
| UGR                           | 31                  |
| Product Weight without Packag | <b>ing</b> 4.3 kg   |