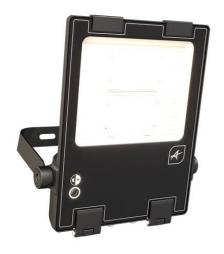

## **Aztec**

Aztec 4 160W Asymmetric Floodlight

Code: AAZT4/ASY/1

## PRODUCT FEATURES

- High performance die-cast aluminium LED floodlight suitable for industrial, commercial and coastal applications
- High output, high efficiency asymmetric lens technology for anti-light pollution (asymmetric versions only)
- Integral photocell with 2 x lux settings and (deleted 'on-') off options
- 10KV surge protection on 120W to 320W, 6KV surge protection on 20W to 80W
- Marine grade construction ideal for coastal and adverse weather, swimming pool and chemical plant applications
- CCT selectable between 3000K, 4000K and 5000K
- Fast fit lever terminals ensure easy and speedy loop-in, loop installation
- Pre-installed breathable gland prevents internal moisture accumulation

|                               | GENERAL INFORMATION |
|-------------------------------|---------------------|
| Wattage                       | 160W                |
| Lumens Delivered              | 28000lm (4000K)     |
| Lm/W                          | 175lm/W             |
| Beam Angle                    | 60/120              |
| CRI                           | 70                  |
| ССТ                           | 3000/4000/5000      |
| Input                         | 220-240V            |
| Operating Temp                | -30°C - 50°C        |
| SDCM                          | 5                   |
| UGR                           | 31                  |
| Product Weight without Packag | <b>ing</b> 4.3 kg   |

| TECHNICAL INFORMATION          |              |  |
|--------------------------------|--------------|--|
| Light Source                   | LED          |  |
| Colour / Finish                | Black        |  |
| IP Rating                      | IP66         |  |
| Class Protection               | 1            |  |
| Internal / External            | External     |  |
| Surface / Recessed / Suspended | Surface      |  |
| Lumen Depreciation             | L80 100,000h |  |
| Warranty (Years)               | 7            |  |
| CE Mark                        | Yes          |  |
| Height                         | 74 mm        |  |