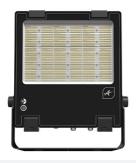

## **Aztec**

Aztec 4 160W Asymmetric Floodlight

Code: AAZT4/ASY/1

## PRODUCT FEATURES

- High performance die-cast aluminium LED floodlight suitable for industrial, commercial and coastal applications
- High output, high efficiency asymmetric lens technology for anti-light pollution (asymmetric versions only)
- Integral photocell with 2 x lux settings and (deleted 'on-') off options
- 10KV surge protection on 120W to 320W, 6KV surge protection on 20W to 80W
- Marine grade construction ideal for coastal and adverse weather, swimming pool and chemical plant applications
- CCT selectable between 3000K, 4000K and 5000K
- Fast fit lever terminals ensure easy and speedy loop-in, loop installation
- Pre-installed breathable gland prevents internal moisture accumulation