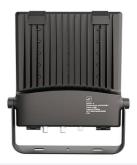

## **Aztec**

Aztec 4 160W Asymmetric Floodlight

Code: AAZT4/ASY/1

## PRODUCT FEATURES

- High performance die-cast aluminium LED floodlight suitable for industrial, commercial and coastal applications
- High output, high efficiency asymmetric lens technology for anti-light pollution (asymmetric versions only)
- Integral photocell with 2 x lux settings and (deleted 'on-') off options
- 10KV surge protection on 120W to 320W, 6KV surge protection on 20W to 80W
- Marine grade construction ideal for coastal and adverse weather, swimming pool and chemical plant applications
- CCT selectable between 3000K, 4000K and 5000K
- Fast fit lever terminals ensure easy and speedy loop-in, loop installation
- Pre-installed breathable gland prevents internal moisture accumulation

|                               | GENERAL INFORMATION |
|-------------------------------|---------------------|
| Wattage                       | 160W                |
| Lumens Delivered              | 28000lm (4000K)     |
| Lm/W                          | 175lm/W             |
| Beam Angle                    | 60/120              |
| CRI                           | 70                  |
| ССТ                           | 3000/4000/5000      |
| Input                         | 220-240V            |
| Operating Temp                | -30°C - 50°C        |
| SDCM                          | 5                   |
| UGR                           | 31                  |
| Product Weight without Packag | <b>ing</b> 4.3 kg   |

| TECHNICAL INFORMATION          |              |  |
|--------------------------------|--------------|--|
| Light Source                   | LED          |  |
| Colour / Finish                | Black        |  |
| IP Rating                      | IP66         |  |
| Class Protection               | 1            |  |
| Internal / External            | External     |  |
| Surface / Recessed / Suspended | Surface      |  |
| Lumen Depreciation             | L80 100,000h |  |
| Warranty (Years)               | 7            |  |
| CE Mark                        | Yes          |  |
| Height                         | 74 mm        |  |