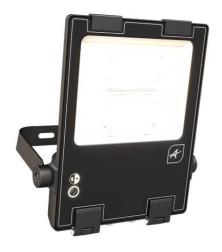

## **Aztec**

Aztec 4 160W Asymmetric Floodlight

Code: AAZT4/ASY/1

## PRODUCT FEATURES

- High performance die-cast aluminium LED floodlight suitable for industrial, commercial and coastal applications
- High output, high efficiency asymmetric lens technology for anti-light pollution (asymmetric versions only)
- Integral photocell with 2 x lux settings and (deleted 'on-') off options
- 10KV surge protection on 120W to 320W, 6KV surge protection on 20W to 80W
- Marine grade construction ideal for coastal and adverse weather, swimming pool and chemical plant applications
- CCT selectable between 3000K, 4000K and 5000K
- Fast fit lever terminals ensure easy and speedy loop-in, loop installation
- Pre-installed breathable gland prevents internal moisture accumulation