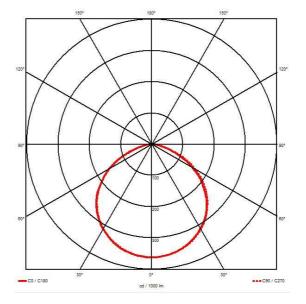

| (                                | ENERAL INFORMATION |
|----------------------------------|--------------------|
| Wattage                          | 120W               |
| Lumens Delivered                 | 22000lm (4000K)    |
| Lm/W                             | 180lm/W            |
| Beam Angle                       | 110                |
| CRI                              | 70                 |
| ССТ                              | 3000/4000/5000     |
| Input                            | 220-240V           |
| Operating Temp                   | -30°C - 50°C       |
| SDCM                             | 5                  |
| UGR                              | 31                 |
| Product Weight without Packaging | 4.1 kg             |