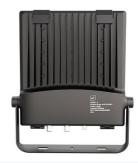

## **Aztec**

Aztec 3 120W Symmetric Floodlight

Code: AAZT3/SYM/1

## PRODUCT FEATURES

- High performance die-cast aluminium LED floodlight suitable for industrial, commercial and coastal applications
- High output, high efficiency asymmetric lens technology for anti-light pollution (asymmetric versions only)
- Integral photocell with 2 x lux settings and (deleted 'on-') off options
- 10KV surge protection on 120W to 320W, 6KV surge protection on 20W to 80W
- Marine grade construction ideal for coastal and adverse weather, swimming pool and chemical plant applications
- CCT selectable between 3000K, 4000K and 5000K
- Fast fit lever terminals ensure easy and speedy loop-in, loop installation
- Pre-installed breathable gland prevents internal moisture accumulation