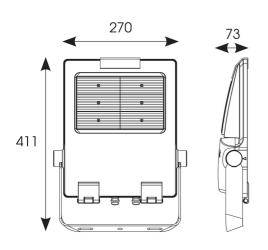

| TECHN                          | NICAL INFORMATION |
|--------------------------------|-------------------|
| TEGNI                          | NICAL INFORMATION |
| Light Source                   | LED               |
| Colour / Finish                | Black             |
| IP Rating                      | IP66              |
| IK Rating                      | IKO8              |
| Class Protection               | 1                 |
| Internal / External            | External          |
| Surface / Recessed / Suspended | Surface           |
| Lumen Depreciation             | L80 100,000h      |
| Warranty (Years)               | 7                 |
| CE Mark                        | Yes               |
| Height                         | 73 mm             |
|                                |                   |