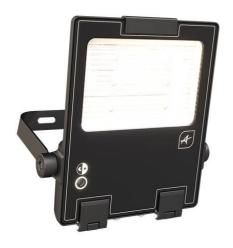

## **Aztec**

Aztec 3 120W Symmetric Floodlight

Code: AAZT3/SYM/1

## PRODUCT FEATURES

- High performance die-cast aluminium LED floodlight suitable for industrial, commercial and coastal applications
- High output, high efficiency asymmetric lens technology for anti-light pollution (asymmetric versions only)
- Integral photocell with 2 x lux settings and (deleted 'on-') off options
- 10KV surge protection on 120W to 320W, 6KV surge protection on 20W to 80W
- Marine grade construction ideal for coastal and adverse weather, swimming pool and chemical plant applications
- CCT selectable between 3000K, 4000K and 5000K
- Fast fit lever terminals ensure easy and speedy loop-in, loop installation
- Pre-installed breathable gland prevents internal moisture accumulation