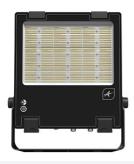

## **Aztec**

Aztec 3 120W Symmetric Floodlight

Code: AAZT3/SYM/1

## PRODUCT FEATURES

- High performance die-cast aluminium LED floodlight suitable for industrial, commercial and coastal applications
- High output, high efficiency asymmetric lens technology for anti-light pollution (asymmetric versions only)
- Integral photocell with 2 x lux settings and (deleted 'on-') off options
- 10KV surge protection on 120W to 320W, 6KV surge protection on 20W to 80W
- Marine grade construction ideal for coastal and adverse weather, swimming pool and chemical plant applications
- CCT selectable between 3000K, 4000K and 5000K
- Fast fit lever terminals ensure easy and speedy loop-in, loop installation
- Pre-installed breathable gland prevents internal moisture accumulation