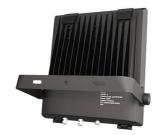

## **Aztec**

Aztec 3 120W Symmetric Floodlight

Code: AAZT3/SYM/1

## PRODUCT FEATURES

- High performance die-cast aluminium LED floodlight suitable for industrial, commercial and coastal applications
- High output, high efficiency asymmetric lens technology for anti-light pollution (asymmetric versions only)
- Integral photocell with 2 x lux settings and (deleted 'on-') off options
- 10KV surge protection on 120W to 320W, 6KV surge protection on 20W to 80W
- Marine grade construction ideal for coastal and adverse weather, swimming pool and chemical plant applications
- CCT selectable between 3000K, 4000K and 5000K
- Fast fit lever terminals ensure easy and speedy loop-in, loop installation
- Pre-installed breathable gland prevents internal moisture accumulation