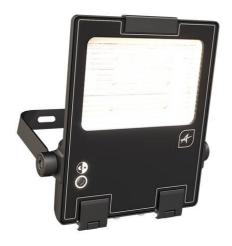

## **Aztec**

Aztec 3 120W Symmetric Floodlight

Code: AAZT3/SYM/1

## PRODUCT FEATURES

- High performance die-cast aluminium LED floodlight suitable for industrial, commercial and coastal applications
- High output, high efficiency asymmetric lens technology for anti-light pollution (asymmetric versions only)
- Integral photocell with 2 x lux settings and (deleted 'on-') off options
- 10KV surge protection on 120W to 320W, 6KV surge protection on 20W to 80W
- Marine grade construction ideal for coastal and adverse weather, swimming pool and chemical plant applications
- CCT selectable between 3000K, 4000K and 5000K
- Fast fit lever terminals ensure easy and speedy loop-in, loop installation
- Pre-installed breathable gland prevents internal moisture accumulation