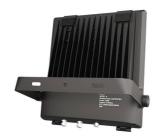

## **Aztec**

Aztec 3 120W Asymmetric Floodlight

Code: AAZT3/ASY/1

## PRODUCT FEATURES

- High performance die-cast aluminium LED floodlight suitable for industrial, commercial and coastal applications
- High output, high efficiency asymmetric lens technology for anti-light pollution (asymmetric versions only)
- Integral photocell with 2 x lux settings and (deleted 'on-') off options
- 10KV surge protection on 120W to 320W, 6KV surge protection on 20W to 80W
- Marine grade construction ideal for coastal and adverse weather, swimming pool and chemical plant applications
- CCT selectable between 3000K, 4000K and 5000K
- Fast fit lever terminals ensure easy and speedy loop-in, loop installation
- Pre-installed breathable gland prevents internal moisture accumulation

|                                 | GENERAL INFORMATION |
|---------------------------------|---------------------|
| Wattage                         | 120W                |
| Lumens Delivered                | 21000lm (4000K)     |
| Lm/W                            | 175lm/W             |
| Beam Angle                      | 60/120              |
| CRI                             | 70                  |
| CCT                             | 3000/4000/5000      |
| Input                           | 220-240V            |
| Operating Temp                  | -30°C - 50°C        |
| SDCM                            | 5                   |
| UGR                             | 31                  |
| Product Weight without Packagir | <b>ng</b> 4.24 kg   |

Belfast: +44 (0) 2890 773750

Warrington: +44 (0) 1942 433333

| TE                             | CHNICAL INFORMATION |
|--------------------------------|---------------------|
| Light Source                   | LED                 |
| Colour / Finish                | Black               |
| IP Rating                      | IP66                |
| IK Rating                      | IK08                |
| Class Protection               | 1                   |
| Internal / External            | External            |
| Surface / Recessed / Suspended | Surface             |
| Lumen Depreciation             | L80 100,000h        |
| Warranty (Years)               | 7                   |
| CE Mark                        | Yes                 |
| Height                         | 73 mm               |