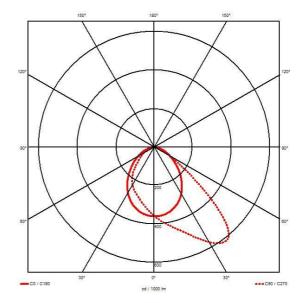

|                                 | GENERAL INFORMATION |
|---------------------------------|---------------------|
| Wattage                         | 120W                |
| Lumens Delivered                | 21000lm (4000K)     |
| Lm/W                            | 175lm/W             |
| Beam Angle                      | 60/120              |
| CRI                             | 70                  |
| CCT                             | 3000/4000/5000      |
| Input                           | 220-240V            |
| Operating Temp                  | -30°C - 50°C        |
| SDCM                            | 5                   |
| UGR                             | 31                  |
| Product Weight without Packagir | <b>ng</b> 4.24 kg   |