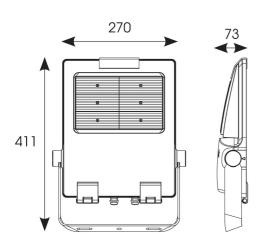

Belfast: +44 (0) 2890 773750

Warrington: +44 (0) 1942 433333

| TE                             | CHNICAL INFORMATION |
|--------------------------------|---------------------|
| Light Source                   | LED                 |
| Colour / Finish                | Black               |
| IP Rating                      | IP66                |
| IK Rating                      | IK08                |
| Class Protection               | 1                   |
| Internal / External            | External            |
| Surface / Recessed / Suspended | Surface             |
| Lumen Depreciation             | L80 100,000h        |
| Warranty (Years)               | 7                   |
| CE Mark                        | Yes                 |
| Height                         | 73 mm               |