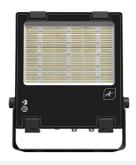

## **Aztec**

Aztec 3 120W Asymmetric Floodlight

Code: AAZT3/ASY/1

## PRODUCT FEATURES

- High performance die-cast aluminium LED floodlight suitable for industrial, commercial and coastal applications
- High output, high efficiency asymmetric lens technology for anti-light pollution (asymmetric versions only)
- Integral photocell with 2 x lux settings and (deleted 'on-') off options
- 10KV surge protection on 120W to 320W, 6KV surge protection on 20W to 80W
- Marine grade construction ideal for coastal and adverse weather, swimming pool and chemical plant applications
- CCT selectable between 3000K, 4000K and 5000K
- Fast fit lever terminals ensure easy and speedy loop-in, loop installation
- Pre-installed breathable gland prevents internal moisture accumulation

|                                 | GENERAL INFORMATION |
|---------------------------------|---------------------|
| Wattage                         | 120W                |
| Lumens Delivered                | 21000lm (4000K)     |
| Lm/W                            | 175lm/W             |
| Beam Angle                      | 60/120              |
| CRI                             | 70                  |
| CCT                             | 3000/4000/5000      |
| Input                           | 220-240V            |
| Operating Temp                  | -30°C - 50°C        |
| SDCM                            | 5                   |
| UGR                             | 31                  |
| Product Weight without Packagir | <b>ng</b> 4.24 kg   |

Belfast: +44 (0) 2890 773750

Warrington: +44 (0) 1942 433333

| TE                             | CHNICAL INFORMATION |
|--------------------------------|---------------------|
| Light Source                   | LED                 |
| Colour / Finish                | Black               |
| IP Rating                      | IP66                |
| IK Rating                      | IK08                |
| Class Protection               | 1                   |
| Internal / External            | External            |
| Surface / Recessed / Suspended | Surface             |
| Lumen Depreciation             | L80 100,000h        |
| Warranty (Years)               | 7                   |
| CE Mark                        | Yes                 |
| Height                         | 73 mm               |