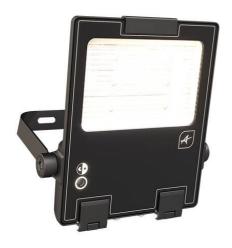

## **Aztec**

Aztec 3 120W Asymmetric Floodlight

Code: AAZT3/ASY/1

## PRODUCT FEATURES

- High performance die-cast aluminium LED floodlight suitable for industrial, commercial and coastal applications
- High output, high efficiency asymmetric lens technology for anti-light pollution (asymmetric versions only)
- Integral photocell with 2 x lux settings and (deleted 'on-') off options
- 10KV surge protection on 120W to 320W, 6KV surge protection on 20W to 80W
- Marine grade construction ideal for coastal and adverse weather, swimming pool and chemical plant applications
- CCT selectable between 3000K, 4000K and 5000K
- Fast fit lever terminals ensure easy and speedy loop-in, loop installation
- Pre-installed breathable gland prevents internal moisture accumulation

|                                 | GENERAL INFORMATION |
|---------------------------------|---------------------|
| Wattage                         | 120W                |
| Lumens Delivered                | 21000lm (4000K)     |
| Lm/W                            | 175lm/W             |
| Beam Angle                      | 60/120              |
| CRI                             | 70                  |
| CCT                             | 3000/4000/5000      |
| Input                           | 220-240V            |
| Operating Temp                  | -30°C - 50°C        |
| SDCM                            | 5                   |
| UGR                             | 31                  |
| Product Weight without Packagir | <b>ng</b> 4.24 kg   |

Belfast: +44 (0) 2890 773750

Warrington: +44 (0) 1942 433333

| TE                             | CHNICAL INFORMATION |
|--------------------------------|---------------------|
| Light Source                   | LED                 |
| Colour / Finish                | Black               |
| IP Rating                      | IP66                |
| IK Rating                      | IK08                |
| Class Protection               | 1                   |
| Internal / External            | External            |
| Surface / Recessed / Suspended | Surface             |
| Lumen Depreciation             | L80 100,000h        |
| Warranty (Years)               | 7                   |
| CE Mark                        | Yes                 |
| Height                         | 73 mm               |