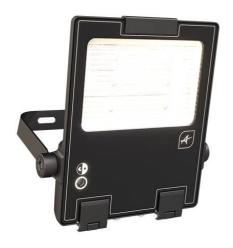

## **Aztec**

Aztec 3 120W Asymmetric Floodlight

Code: AAZT3/ASY/1

Belfast: +44 (0) 2890 773750 Warrington: +44 (0) 1942 433333

## PRODUCT FEATURES

- High performance die-cast aluminium LED floodlight suitable for industrial, commercial and coastal applications
- High output, high efficiency asymmetric lens technology for anti-light pollution (asymmetric versions only)
- Integral photocell with 2 x lux settings and (deleted 'on-') off options
- 10KV surge protection on 120W to 320W, 6KV surge protection on 20W to 80W
- Marine grade construction ideal for coastal and adverse weather, swimming pool and chemical plant applications
- CCT selectable between 3000K, 4000K and 5000K
- Fast fit lever terminals ensure easy and speedy loop-in, loop installation
- Pre-installed breathable gland prevents internal moisture accumulation