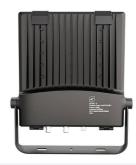

## **Aztec**

Aztec 3 120W Asymmetric Floodlight

Code: AAZT3/ASY/1

## PRODUCT FEATURES

- High performance die-cast aluminium LED floodlight suitable for industrial, commercial and coastal applications
- High output, high efficiency asymmetric lens technology for anti-light pollution (asymmetric versions only)
- Integral photocell with 2 x lux settings and (deleted 'on-') off options
- 10KV surge protection on 120W to 320W, 6KV surge protection on 20W to 80W
- Marine grade construction ideal for coastal and adverse weather, swimming pool and chemical plant applications
- CCT selectable between 3000K, 4000K and 5000K
- Fast fit lever terminals ensure easy and speedy loop-in, loop installation
- Pre-installed breathable gland prevents internal moisture accumulation