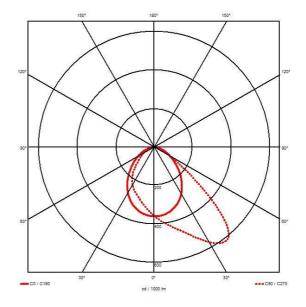

| GENERAL INFORMATION            |                  |  |  |
|--------------------------------|------------------|--|--|
| Wattage                        | 80W              |  |  |
| Lumens Delivered               | 14000lm (4000K)  |  |  |
| Lm/W                           | 175lm/W          |  |  |
| Beam Angle                     | 60/120           |  |  |
| CRI                            | 70               |  |  |
| ССТ                            | 3000/4000/5000   |  |  |
| Input                          | 220-240V         |  |  |
| Operating Temp                 | -30°C - 50°C     |  |  |
| SDCM                           | 5                |  |  |
| UGR                            | 31               |  |  |
| Product Weight without Packagi | <b>ng</b> 3.1 kg |  |  |