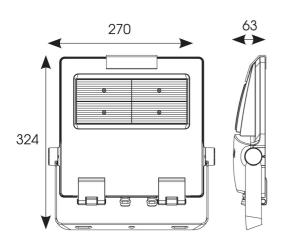

Belfast: +44 (0) 2890 773750

Warrington: +44 (0) 1942 433333

| TECHNICA                       | L INFORMATION |
|--------------------------------|---------------|
| Light Source                   | LED           |
| Colour / Finish                | Black         |
| IP Rating                      | IP66          |
| IK Rating                      | IK08          |
| Class Protection               | 1             |
| Internal / External            | External      |
| Surface / Recessed / Suspended | Surface       |
| Lumen Depreciation             | L80 100,000h  |
| Warranty (Years)               | 7             |
| CE Mark                        | Yes           |
| Height                         | 63 mm         |