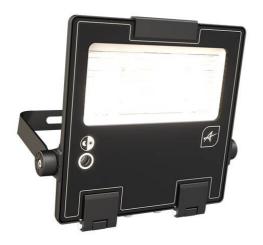

## **Aztec**

Aztec 2 80W Asymmetric Floodlight

Code: AAZT2/ASY/1

## PRODUCT FEATURES

- High performance die-cast aluminium LED floodlight suitable for industrial, commercial and coastal applications
- High output, high efficiency asymmetric lens technology for anti-light pollution (asymmetric versions only)
- Integral photocell with 2 x lux settings and (deleted 'on-') off options
- 10KV surge protection on 120W to 320W, 6KV surge protection on 20W to 80W
- Marine grade construction ideal for coastal and adverse weather, swimming pool and chemical plant applications
- CCT selectable between 3000K, 4000K and 5000K
- Fast fit lever terminals ensure easy and speedy loop-in, loop installation
- Pre-installed breathable gland prevents internal moisture accumulation