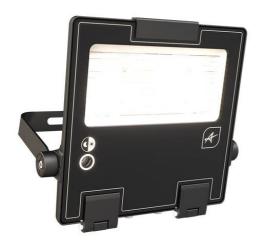

## **Aztec**

Aztec 2 80W Asymmetric Floodlight

Code: AAZT2/ASY/1

## PRODUCT FEATURES

- High performance die-cast aluminium LED floodlight suitable for industrial, commercial and coastal applications
- High output, high efficiency asymmetric lens technology for anti-light pollution (asymmetric versions only)
- Integral photocell with 2 x lux settings and (deleted 'on-') off options
- 10KV surge protection on 120W to 320W, 6KV surge protection on 20W to 80W
- Marine grade construction ideal for coastal and adverse weather, swimming pool and chemical plant applications
- CCT selectable between 3000K, 4000K and 5000K
- Fast fit lever terminals ensure easy and speedy loop-in, loop installation
- Pre-installed breathable gland prevents internal moisture accumulation