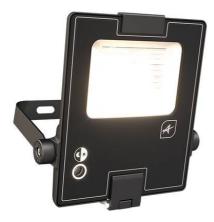

## Aztec 1 20-40W Symmetric Floodlight Code: AAZT1/SYM/1

## **PRODUCT FEATURES**

- High performance die-cast aluminium LED floodlight suitable for industrial, commercial and coastal applications
- High output, high efficiency asymmetric lens technology for anti-light pollution (asymmetric versions only)
- Integral photocell with 2 x lux settings and (deleted 'on-') off options
- 10KV surge protection on 120W to 320W, 6KV surge protection on 20W to 80W
- Marine grade construction ideal for coastal and adverse weather, swimming pool and chemical plant applications
- CCT selectable between 3000K, 4000K and 5000K
- Fast fit lever terminals ensure easy and speedy loop-in, loop installation
- · Pre-installed breathable gland prevents internal moisture accumulation

## Aztec

Aztec 1 20-40W Symmetric Floodlight Code: AAZT1/SYM/1