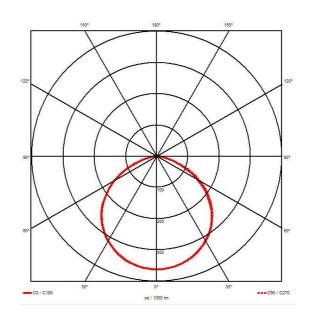

| GENERA                           | L INFORMATION  |
|----------------------------------|----------------|
| Wattage                          | 40W            |
| Lumens Delivered                 | 7200lm (4000K) |
| Lm/W                             | 180lm/W        |
| Beam Angle                       | 110            |
| CRI                              | 70             |
| ССТ                              | 3000/4000/5000 |
| Input                            | 220-240V       |
| Operating Temp                   | -30°C - 50°C   |
| SDCM                             | 5              |
| UGR                              | 31             |
| Product Weight without Packaging | 2.1 kg         |