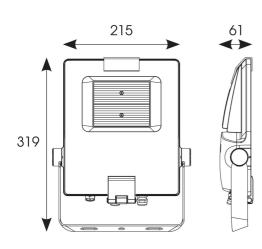

| TECHNICAL INFORMATION          |              |  |
|--------------------------------|--------------|--|
| Light Source                   | LED          |  |
| Colour / Finish                | Black        |  |
| IP Rating                      | IP66         |  |
| Class Protection               | 1            |  |
| Internal / External            | External     |  |
| Surface / Recessed / Suspended | Surface      |  |
| Lumen Depreciation             | L80 100,000h |  |
| Warranty (Years)               | 7            |  |
| CE Mark                        | Yes          |  |
| Height                         | 61 mm        |  |