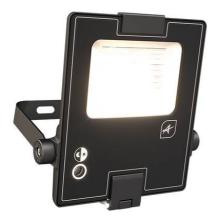

## Aztec 1 20-40W Symmetric Floodlight Code: AAZT1/SYM/1

## **PRODUCT FEATURES**

- High performance die-cast aluminium LED floodlight suitable for industrial, commercial and coastal applications
- High output, high efficiency asymmetric lens technology for anti-light pollution (asymmetric versions only)
- Integral photocell with 2 x lux settings and (deleted 'on-') off options
- 10KV surge protection on 120W to 320W, 6KV surge protection on 20W to 80W
- Marine grade construction ideal for coastal and adverse weather, swimming pool and chemical plant applications
- CCT selectable between 3000K, 4000K and 5000K
- Fast fit lever terminals ensure easy and speedy loop-in, loop installation
- · Pre-installed breathable gland prevents internal moisture accumulation