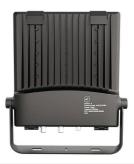

## Aztec 1 20-40W Symmetric Floodlight Code: AAZT1/SYM/1

## **PRODUCT FEATURES**

- High performance die-cast aluminium LED floodlight suitable for industrial, commercial and coastal applications
- High output, high efficiency asymmetric lens technology for anti-light pollution (asymmetric versions only)
- Integral photocell with 2 x lux settings and (deleted 'on-') off options
- 10KV surge protection on 120W to 320W, 6KV surge protection on 20W to 80W
- Marine grade construction ideal for coastal and adverse weather, swimming pool and chemical plant applications
- CCT selectable between 3000K, 4000K and 5000K
- Fast fit lever terminals ensure easy and speedy loop-in, loop installation
- · Pre-installed breathable gland prevents internal moisture accumulation