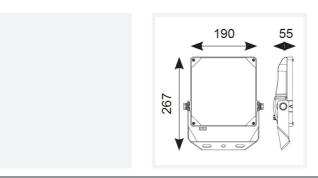

| TECHNICAL INFORMATION          |             |
|--------------------------------|-------------|
| Light Source                   | LED         |
| Colour / Finish                | Black       |
| IP Rating                      | IP66        |
| Class Protection               | 1           |
| Internal / External            | External    |
| Surface / Recessed / Suspended | Pole, Wall  |
| Lumen Depreciation             | L80 54,000h |
| Warranty (Years)               | 5           |
| CE Mark                        | Yes         |
| Height                         | 267 mm      |