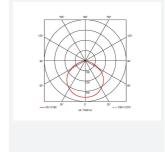

## PRODUCT FEATURES

- High performance die-cast aluminium LED floodlight with symmetrical light distribution suitable for industrial applications
- Pre-installed breathable gland prevents internal moisture accumulation
- High efficiency up to 148 Lm/W
- Non-dimmable

- High output, high efficiency floodlight
- Bracket design allows installation without removing mounting bracket
- Pre-wired with 1.5 metre of rubber insulated cable for ease of installation

| GENERAL INFORMATION              |              |  |
|----------------------------------|--------------|--|
| Wattage                          | 50W          |  |
| Lumens Delivered                 | 7000lm       |  |
| Lm/W                             | 140lm/W      |  |
| Beam Angle                       | 115          |  |
| CRI                              | 70           |  |
| CCT                              | 5000K        |  |
| Input                            | 220-240V     |  |
| Operating Temp                   | -30°C - 50°C |  |
| SDCM                             | 5            |  |
| Product Weight without Packaging | 2.032 kg     |  |