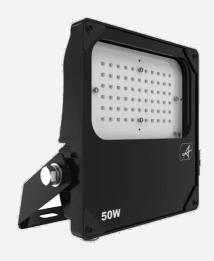

## **Aztec Symmetrical**

Aztec Symmetrical Floodlight 50W

Code: AAZLED50

## PRODUCT FEATURES

- High performance die-cast aluminium LED floodlight with symmetrical light distribution suitable for industrial applications
- Pre-installed breathable gland prevents internal moisture accumulation
- High efficiency up to 148 Lm/W
- Non-dimmable

- High output, high efficiency floodlight
- Bracket design allows installation without removing mounting bracket
- Pre-wired with 1.5 metre of rubber insulated cable for ease of installation

| GENERAL INFORMATION              |              |  |
|----------------------------------|--------------|--|
| Wattage                          | 50W          |  |
| Lumens Delivered                 | 7000lm       |  |
| Lm/W                             | 140lm/W      |  |
| Beam Angle                       | 115          |  |
| CRI                              | 70           |  |
| CCT                              | 5000K        |  |
| Input                            | 220-240V     |  |
| Operating Temp                   | -30°C - 50°C |  |
| SDCM                             | 5            |  |
| Product Weight without Packaging | 2.032 kg     |  |