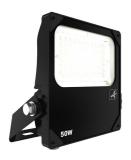

## **Aztec Symmetrical**

Aztec Symmetrical Floodlight 50W

Code: AAZLED50

## PRODUCT FEATURES

- High performance die-cast aluminium LED floodlight with symmetrical light distribution suitable for industrial applications
- Pre-installed breathable gland prevents internal moisture accumulation
- High efficiency up to 148 Lm/W
- Non-dimmable

- High output, high efficiency floodlight
- Bracket design allows installation without removing mounting bracket
- Pre-wired with 1.5 metre of rubber insulated cable for ease of installation

| GE                               | NERAL INFORMATION |  |
|----------------------------------|-------------------|--|
| Wattage                          | 50W               |  |
| Lumens Delivered                 | 7000lm            |  |
| Lm/W                             | 140lm/W           |  |
| Beam Angle                       | 115               |  |
| CRI                              | 70                |  |
| ССТ                              | 5000K             |  |
| Input                            | 220-240V          |  |
| Operating Temp                   | -30°C - 50°C      |  |
| SDCM                             | 5                 |  |
| Product Weight without Packaging | 2.032 kg          |  |