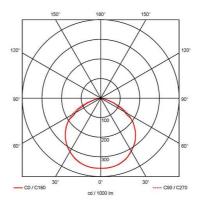

- High output, high efficiency floodlight
- Bracket design allows installation without removing mounting bracket
- Pre-wired with 1.5 metre of rubber insulated cable for ease of installation

| GE                               | NERAL INFORMATION |  |
|----------------------------------|-------------------|--|
| Wattage                          | 50W               |  |
| Lumens Delivered                 | 7000lm            |  |
| Lm/W                             | 140lm/W           |  |
| Beam Angle                       | 115               |  |
| CRI                              | 70                |  |
| ССТ                              | 5000K             |  |
| Input                            | 220-240V          |  |
| Operating Temp                   | -30°C - 50°C      |  |
| SDCM                             | 5                 |  |
| Product Weight without Packaging | 2.032 kg          |  |