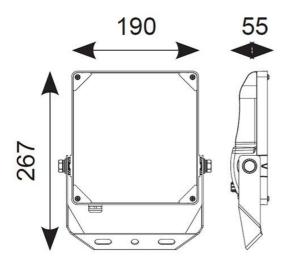

Belfast: +44 (0) 2890 773750

Warrington: +44 (0) 1942 433333

| TE                             | CHNICAL INFORMATION |
|--------------------------------|---------------------|
| Light Source                   | LED                 |
| Colour / Finish                | Black               |
| IP Rating                      | IP66                |
| IK Rating                      | IK08                |
| Class Protection               | 1                   |
| Internal / External            | External            |
| Surface / Recessed / Suspended | Pole, Wall          |
| Lumen Depreciation             | L80 54,000h         |
| Warranty (Years)               | 5                   |
| CE Mark                        | Yes                 |
| Height                         | 267 mm              |