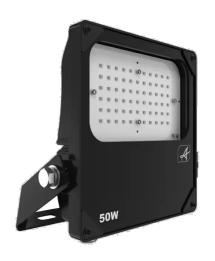

## **Aztec Symmetrical**

Aztec Symmetrical Floodlight 50W

Code: AAZLED50

## PRODUCT FEATURES

- High performance die-cast aluminium LED floodlight with symmetrical light distribution suitable for industrial applications
- Pre-installed breathable gland prevents internal moisture accumulation
- High efficiency up to 148 Lm/W
- Non-dimmable

- High output, high efficiency floodlight
- Bracket design allows installation without removing mounting bracket
- Pre-wired with 1.5 metre of rubber insulated cable for ease of installation

| GE                               | NERAL INFORMATION |  |
|----------------------------------|-------------------|--|
| Wattage                          | 50W               |  |
| Lumens Delivered                 | 7000lm            |  |
| Lm/W                             | 140lm/W           |  |
| Beam Angle                       | 115               |  |
| CRI                              | 70                |  |
| ССТ                              | 5000K             |  |
| Input                            | 220-240V          |  |
| Operating Temp                   | -30°C - 50°C      |  |
| SDCM                             | 5                 |  |
| Product Weight without Packaging | 2.032 kg          |  |