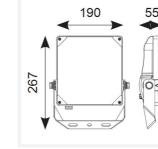

| TECHNICAL INFORMATION          |             |  |  |  |
|--------------------------------|-------------|--|--|--|
| Light Source                   | LED         |  |  |  |
| Colour / Finish                | Black       |  |  |  |
| IP Rating                      | IP66        |  |  |  |
| Class Protection               | 1           |  |  |  |
| Internal / External            | External    |  |  |  |
| Surface / Recessed / Suspended | Pole, Wall  |  |  |  |
| Lumen Depreciation             | L80 54,000h |  |  |  |
| Warranty (Years)               | 5           |  |  |  |
| CE Mark                        | Yes         |  |  |  |
| Height                         | 267 mm      |  |  |  |