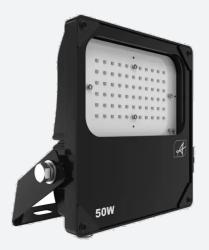

## **Aztec Symmetrical**

Aztec Symmetrical Floodlight 50W Photocell Code: AAZLED50/PC

· High output, high efficiency floodlight

· Bracket design allows installation without removing mounting bracket

• Pre-wired with 1.5 metre of rubber insulated cable for ease of installation

## PRODUCT FEATURES

- High performance die-cast aluminium LED floodlight with symmetrical light distribution suitable for industrial applications
- · Pre-installed breathable gland prevents internal moisture accumulation
- High efficiency up to 148 Lm/W
- Non-dimmable