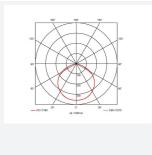

| GENERAL INFORMATION           |              |  |  |  |
|-------------------------------|--------------|--|--|--|
| Wattage                       | 50W          |  |  |  |
| Lumens Delivered              | 7000lm       |  |  |  |
| Lm/W                          | 140lm/W      |  |  |  |
| Beam Angle                    | 115          |  |  |  |
| CRI                           | 70           |  |  |  |
| ССТ                           | 5000K        |  |  |  |
| Input                         | 220-240V     |  |  |  |
| Operating Temp                | -30°C - 40°C |  |  |  |
| SDCM                          | 5            |  |  |  |
| Product Weight without Packag | ing 2.232 kg |  |  |  |