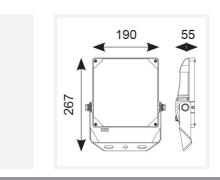

| GENERAL INFORMATION              |              |
|----------------------------------|--------------|
| Wattage                          | 50W          |
| Lumens Delivered                 | 6800lm       |
| Lm/W                             | 136lm/W      |
| Beam Angle                       | 60/120       |
| CRI                              | 70           |
| CCT                              | 5000K        |
| Input                            | 220-240V     |
| Operating Temp                   | -30°C - 50°C |
| SDCM                             | 5            |
| Product Weight without Packaging | 2.032 kg     |

Warrington: +44 (0) 1942 433333

| TECHNICAL INFORMATION          |             |
|--------------------------------|-------------|
| Light Source                   | LED         |
| Colour / Finish                | Black       |
| IP Rating                      | IP66        |
| Class Protection               | 1           |
| Internal / External            | External    |
| Surface / Recessed / Suspended | Pole, Wall  |
| Lumen Depreciation             | L80 54,000h |
| Warranty (Years)               | 5           |
| CE Mark                        | Yes         |
| Height                         | 267 mm      |