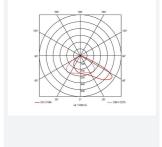

- High output, high efficiency asymmetric lens technology for anti-light pollution
- Bracket design allows installation without removing mounting bracket
- Pre-wired with 1.5 metre of rubber insulated cable for ease of installation

| GENERAL INFORMATION              |              |
|----------------------------------|--------------|
| Wattage                          | 50W          |
| Lumens Delivered                 | 6800lm       |
| Lm/W                             | 136lm/W      |
| Beam Angle                       | 60/120       |
| CRI                              | 70           |
| CCT                              | 5000K        |
| Input                            | 220-240V     |
| Operating Temp                   | -30°C - 50°C |
| SDCM                             | 5            |
| Product Weight without Packaging | 2.032 kg     |