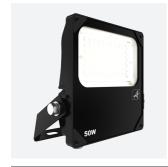

## **Aztec Asymmetric**

Aztec Asymmetrical Floodlight 50W

Code: AAZLED50/ASY

Category

**Application** 

Specification

## PRODUCT FEATURES

- High performance die-cast aluminium LED floodlight suitable for industrial applications
- Pre-installed breathable gland prevents internal moisture accumulation
- High efficiency up to 143 Lm/W
- Non-dimmable

- High output, high efficiency asymmetric lens technology for anti-light pollution
- Bracket design allows installation without removing mounting bracket
- Pre-wired with 1.5 metre of rubber insulated cable for ease of installation