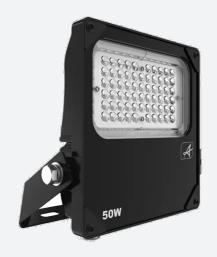

## **Aztec Asymmetric**

Aztec Asymmetrical Floodlight 50W

Code: AAZLED50/ASY

Category

**Application** 

Specification

## PRODUCT FEATURES

- High performance die-cast aluminium LED floodlight suitable for industrial applications
- Pre-installed breathable gland prevents internal moisture accumulation
- High efficiency up to 143 Lm/W
- Non-dimmable

- High output, high efficiency asymmetric lens technology for anti-light pollution
- Bracket design allows installation without removing mounting bracket
- Pre-wired with 1.5 metre of rubber insulated cable for ease of installation