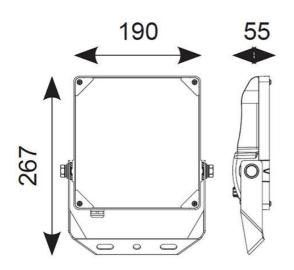

| TECHNIC/                       | AL INFORMATION |
|--------------------------------|----------------|
| Light Source                   | LED            |
| Colour / Finish                | Black          |
| IP Rating                      | IP66           |
| IK Rating                      | IK08           |
| Class Protection               | 1              |
| Internal / External            | External       |
| Surface / Recessed / Suspended | Pole, Wall     |
| Lumen Depreciation             | L80 54,000h    |
| Warranty (Years)               | 5              |
| CE Mark                        | Yes            |
| Height                         | 267 mm         |