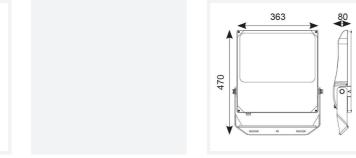

| TECHNICAL INFORMATION          |             |  |
|--------------------------------|-------------|--|
| Light Source                   | LED         |  |
| Colour / Finish                | Black       |  |
| IP Rating                      | IP66        |  |
| Class Protection               | 1           |  |
| Internal / External            | External    |  |
| Surface / Recessed / Suspended | Pole, Wall  |  |
| Lumen Depreciation             | L80 54,000h |  |
| Warranty (Years)               | 5           |  |
| CE Mark                        | Yes         |  |
| Height                         | 470 mm      |  |