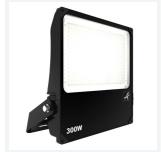

## **Aztec Symmetrical**

Aztec Symmetrical Floodlight 300W

Code: AAZLED300

## PRODUCT FEATURES

- High performance die-cast aluminium LED floodlight with symmetrical light distribution suitable for industrial applications
- Pre-installed breathable gland prevents internal moisture accumulation
- · High efficiency up to 148 Lm/W
- Non-dimmable

- High output, high efficiency floodlight
- Bracket design allows installation without removing mounting bracket
- Pre-wired with 1.5 metre of rubber insulated cable for ease of installation

| GENERAL INFORMATION              |              |  |
|----------------------------------|--------------|--|
| Wattage                          | 300W         |  |
| Lumens Delivered                 | 44000lm      |  |
| Lm/W                             | 147lm/W      |  |
| Beam Angle                       | 115          |  |
| CRI                              | 70           |  |
| CCT                              | 5000K        |  |
| Input                            | 220-240V     |  |
| Operating Temp                   | -30°C - 45°C |  |
| SDCM                             | 5            |  |
| Product Weight without Packaging | 7.844 kg     |  |