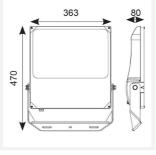

| TECHNICAL INFORMATION          |             |  |
|--------------------------------|-------------|--|
| Light Source                   | LED         |  |
| Colour / Finish                | Black       |  |
| IP Rating                      | IP66        |  |
| Class Protection               | 1           |  |
| Internal / External            | External    |  |
| Surface / Recessed / Suspended | Pole, Wall  |  |
| Lumen Depreciation             | L80 54,000h |  |
| Warranty (Years)               | 5           |  |
| CE Mark                        | Yes         |  |
| Height                         | 470 mm      |  |