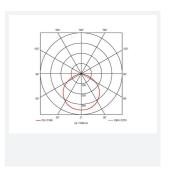

| GENERAL INFORMATION              |              |  |
|----------------------------------|--------------|--|
| Wattage                          | 300W         |  |
| Lumens Delivered                 | 44000lm      |  |
| Lm/W                             | 147lm/W      |  |
| Beam Angle                       | 115          |  |
| CRI                              | 70           |  |
| ССТ                              | 5000K        |  |
| Input                            | 220-240V     |  |
| Operating Temp                   | -30°C - 40°C |  |
| SDCM                             | 5            |  |
| Product Weight without Packaging | 7.87 kg      |  |