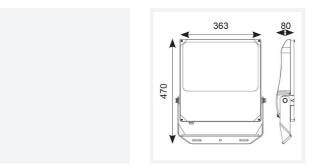

| TECHNICAL INFORMATION          |             |
|--------------------------------|-------------|
| Light Source                   | LED         |
| Colour / Finish                | Black       |
| IP Rating                      | IP66        |
| Class Protection               | 1           |
| Internal / External            | External    |
| Surface / Recessed / Suspended | Pole, Wall  |
| Lumen Depreciation             | L80 54,000h |
| Warranty (Years)               | 5           |
| CE Mark                        | Yes         |
| Height                         | 470 mm      |