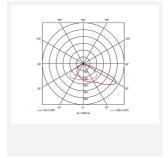

| GENERAL INFORMATION              |              |  |
|----------------------------------|--------------|--|
| Wattage                          | 300W         |  |
| Lumens Delivered                 | 42500lm      |  |
| Lm/W                             | 142lm/W      |  |
| Beam Angle                       | 60/120       |  |
| CRI                              | 70           |  |
| CCT                              | 5000K        |  |
| Input                            | 220-240V     |  |
| Operating Temp                   | -30°C - 45°C |  |
| SDCM                             | 5            |  |
| Product Weight without Packaging | 7.855 kg     |  |