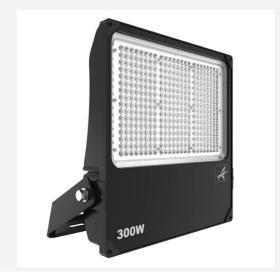

## **Aztec Asymmetric**

Aztec Asymmetrical Floodlight 300W

Code: AAZLED300/ASY

## PRODUCT FEATURES

- High performance die-cast aluminium LED floodlight suitable for industrial applications
- Pre-installed breathable gland prevents internal moisture accumulation
- High efficiency up to 143 Lm/W
- Non-dimmable

- High output, high efficiency asymmetric lens technology for anti-light pollution
- Bracket design allows installation without removing mounting bracket
- Pre-wired with 1.5 metre of rubber insulated cable for ease of installation