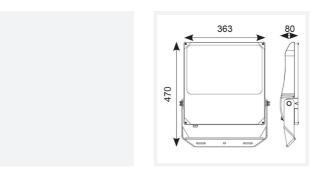

| GENERAL INFORMATION              |              |  |
|----------------------------------|--------------|--|
| Wattage                          | 300W         |  |
| Lumens Delivered                 | 42500lm      |  |
| Lm/W                             | 142lm/W      |  |
| Beam Angle                       | 60/120       |  |
| CRI                              | 70           |  |
| CCT                              | 5000K        |  |
| Input                            | 220-240V     |  |
| Operating Temp                   | -30°C - 45°C |  |
| SDCM                             | 5            |  |
| Product Weight without Packaging | 7.855 kg     |  |

| TECHNICAL INFORMATION          |             |  |
|--------------------------------|-------------|--|
| Light Source                   | LED         |  |
| Colour / Finish                | Black       |  |
| IP Rating                      | IP66        |  |
| Class Protection               | 1           |  |
| Internal / External            | External    |  |
| Surface / Recessed / Suspended | Pole, Wall  |  |
| Lumen Depreciation             | L80 54,000h |  |
| Warranty (Years)               | 5           |  |
| CE Mark                        | Yes         |  |
| Height                         | 470 mm      |  |