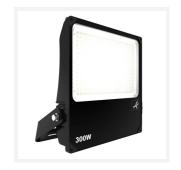

## **Aztec Asymmetric**

Aztec Asymmetrical Floodlight 300W

Code: AAZLED300/ASY

## PRODUCT FEATURES

- High performance die-cast aluminium LED floodlight suitable for industrial applications
- Pre-installed breathable gland prevents internal moisture accumulation
- High efficiency up to 143 Lm/W
- Non-dimmable

- High output, high efficiency asymmetric lens technology for anti-light pollution
- Bracket design allows installation without removing mounting bracket
- Pre-wired with 1.5 metre of rubber insulated cable for ease of installation