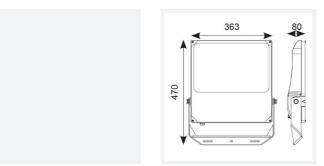

| TECHNICAL INFORMATION          |             |
|--------------------------------|-------------|
| Light Source                   | LED         |
| Colour / Finish                | Black       |
| IP Rating                      | IP66        |
| Class Protection               | 1           |
| Internal / External            | External    |
| Surface / Recessed / Suspended | Pole, Wall  |
| Lumen Depreciation             | L80 54,000h |
| Warranty (Years)               | 5           |
| CE Mark                        | Yes         |
| Height                         | 470 mm      |