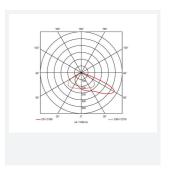

| GENERAL INFORMATION              |              |  |
|----------------------------------|--------------|--|
| Wattage                          | 300W         |  |
| Lumens Delivered                 | 42500lm      |  |
| Lm/W                             | 142lm/W      |  |
| Beam Angle                       | 60/120       |  |
| CRI                              | 70           |  |
| CCT                              | 5000K        |  |
| Input                            | 220-240V     |  |
| Operating Temp                   | -30°C - 40°C |  |
| SDCM                             | 5            |  |
| Product Weight without Packaging | 7.844 kg     |  |