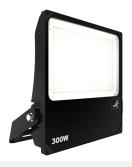

## **Aztec Asymmetric**

Aztec Asymmetrical Floodlight 300W Photocell Code: AAZLED300/ASY/PC

## PRODUCT FEATURES

- High performance die-cast aluminium LED floodlight suitable for industrial applications
- Pre-installed breathable gland prevents internal moisture accumulation
- High efficiency up to 143 Lm/W
- Non-dimmable

- High output, high efficiency asymmetric lens technology for anti-light pollution
- Bracket design allows installation without removing mounting bracket
- Pre-wired with 1.5 metre of rubber insulated cable for ease of installation