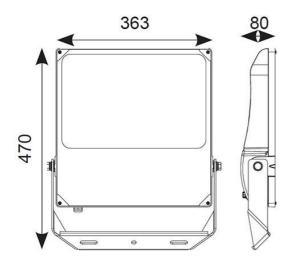

Belfast: +44 (0) 2890 773750

Warrington: +44 (0) 1942 433333

| CHNICAL INFORMATION |
|---------------------|
| LED                 |
| Black               |
| IP66                |
| IK08                |
| 1                   |
| External            |
| Pole, Wall          |
| L80 54,000h         |
| 5                   |
| Yes                 |
| 470 mm              |
|                     |