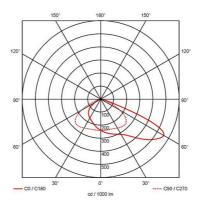

|                               | GENERAL INFORMATION  |
|-------------------------------|----------------------|
| Wattage                       | 300W                 |
| Lumens Delivered              | 42500lm              |
| Lm/W                          | 142lm/W              |
| Beam Angle                    | 60/120               |
| CRI                           | 70                   |
| CCT                           | 5000K                |
| Input                         | 220-240V             |
| Operating Temp                | -30°C - 40°C         |
| SDCM                          | 5                    |
| Product Weight without Packag | <b>ling</b> 7.844 kg |