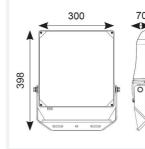

| TECHNICAL INFORMATION          |             |  |
|--------------------------------|-------------|--|
| Light Source                   | LED         |  |
| Colour / Finish                | Black       |  |
| IP Rating                      | IP66        |  |
| Class Protection               | 1           |  |
| Internal / External            | External    |  |
| Surface / Recessed / Suspended | Pole, Wall  |  |
| Lumen Depreciation             | L80 54,000h |  |
| Warranty (Years)               | 5           |  |
| CE Mark                        | Yes         |  |
| Height                         | 398 mm      |  |