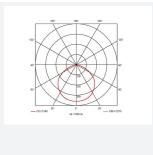

## PRODUCT FEATURES

- High performance die-cast aluminium LED floodlight with symmetrical light distribution suitable for industrial applications
- · Pre-installed breathable gland prevents internal moisture accumulation
- · High efficiency up to 148 Lm/W
- Non-dimmable

| GENERAL INFORMATION           |              |  |
|-------------------------------|--------------|--|
| Wattage                       | 200W         |  |
| Lumens Delivered              | 28500lm      |  |
| Lm/W                          | 143lm/W      |  |
| Beam Angle                    | 115          |  |
| CRI                           | 70           |  |
| CCT                           | 5000K        |  |
| Input                         | 220-240V     |  |
| Operating Temp                | -30°C - 50°C |  |
| SDCM                          | 5            |  |
| Product Weight without Packag | jing 5.08 kg |  |