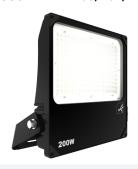

## **Aztec Asymmetric**

Aztec Asymmetrical Floodlight 200W Photocell Code: AAZLED200/ASY/PC

## PRODUCT FEATURES

- High performance die-cast aluminium LED floodlight suitable for industrial applications
- Pre-installed breathable gland prevents internal moisture accumulation
- High efficiency up to 143 Lm/W
- Non-dimmable

- High output, high efficiency asymmetric lens technology for anti-light pollution
- Bracket design allows installation without removing mounting bracket
- Pre-wired with 1.5 metre of rubber insulated cable for ease of installation

| GENER                            | RAL INFORMATION |
|----------------------------------|-----------------|
| Wattage                          | 200W            |
| Lumens Delivered                 | 28000lm         |
| Lm/W                             | 141lm/W         |
| Beam Angle                       | 60/120          |
| CRI                              | 70              |
| CCT                              | 5000K           |
| Input                            | 220-240V        |
| Operating Temp                   | -30°C - 40°C    |
| SDCM                             | 5               |
| Product Weight without Packaging | 5.272 kg        |
|                                  |                 |

| TECHNICAL INFORMATION          |             |  |
|--------------------------------|-------------|--|
| Light Source                   | LED         |  |
| Colour / Finish                | Black       |  |
| IP Rating                      | IP66        |  |
| IK Rating                      | IKO8        |  |
| Class Protection               | 1           |  |
| Internal / External            | External    |  |
| Surface / Recessed / Suspended | Pole, Wall  |  |
| Lumen Depreciation             | L80 54,000h |  |
| Warranty (Years)               | 5           |  |
| CE Mark                        | Yes         |  |
| Height                         | 398 mm      |  |