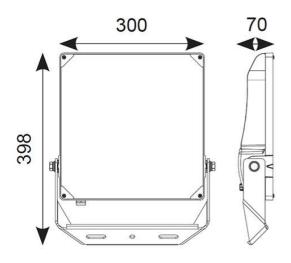

| TECHNICAL INFORMATION          |             |  |
|--------------------------------|-------------|--|
| Light Source                   | LED         |  |
| Colour / Finish                | Black       |  |
| IP Rating                      | IP66        |  |
| IK Rating                      | IKO8        |  |
| Class Protection               | 1           |  |
| Internal / External            | External    |  |
| Surface / Recessed / Suspended | Pole, Wall  |  |
| Lumen Depreciation             | L80 54,000h |  |
| Warranty (Years)               | 5           |  |
| CE Mark                        | Yes         |  |
| Height                         | 398 mm      |  |