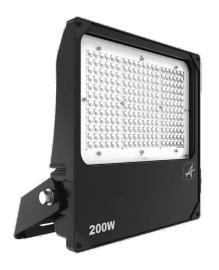

## **Aztec Asymmetric**

Aztec Asymmetrical Floodlight 200W Photocell Code: AAZLED200/ASY/PC

## PRODUCT FEATURES

- High performance die-cast aluminium LED floodlight suitable for industrial applications
- Pre-installed breathable gland prevents internal moisture accumulation
- High efficiency up to 143 Lm/W
- Non-dimmable

- High output, high efficiency asymmetric lens technology for anti-light pollution
- Bracket design allows installation without removing mounting bracket
- Pre-wired with 1.5 metre of rubber insulated cable for ease of installation

| GENER                            | RAL INFORMATION |
|----------------------------------|-----------------|
| Wattage                          | 200W            |
| Lumens Delivered                 | 28000lm         |
| Lm/W                             | 141lm/W         |
| Beam Angle                       | 60/120          |
| CRI                              | 70              |
| CCT                              | 5000K           |
| Input                            | 220-240V        |
| Operating Temp                   | -30°C - 40°C    |
| SDCM                             | 5               |
| Product Weight without Packaging | 5.272 kg        |
|                                  |                 |

| TECHNICAL INFORMATION          |             |  |
|--------------------------------|-------------|--|
| Light Source                   | LED         |  |
| Colour / Finish                | Black       |  |
| IP Rating                      | IP66        |  |
| IK Rating                      | IKO8        |  |
| Class Protection               | 1           |  |
| Internal / External            | External    |  |
| Surface / Recessed / Suspended | Pole, Wall  |  |
| Lumen Depreciation             | L80 54,000h |  |
| Warranty (Years)               | 5           |  |
| CE Mark                        | Yes         |  |
| Height                         | 398 mm      |  |