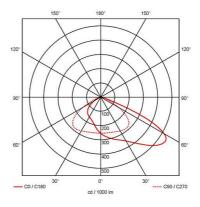

| GENER                            | RAL INFORMATION |
|----------------------------------|-----------------|
| Wattage                          | 200W            |
| Lumens Delivered                 | 28000lm         |
| Lm/W                             | 141lm/W         |
| Beam Angle                       | 60/120          |
| CRI                              | 70              |
| CCT                              | 5000K           |
| Input                            | 220-240V        |
| Operating Temp                   | -30°C - 40°C    |
| SDCM                             | 5               |
| Product Weight without Packaging | 5.272 kg        |
|                                  |                 |