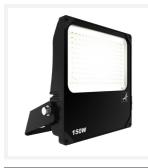

## **Aztec Symmetrical**

Aztec Symmetrical Floodlight 150W Code: AAZLED150

· High output, high efficiency floodlight

· Bracket design allows installation without removing mounting bracket

· Pre-wired with 1.5 metre of rubber insulated cable for ease of installation

## PRODUCT FEATURES

- · High performance die-cast aluminium LED floodlight with symmetrical light distribution suitable for industrial applications
- · Pre-installed breathable gland prevents internal moisture accumulation
- · High efficiency up to 148 Lm/W
- Non-dimmable