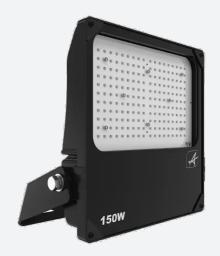

## **Aztec Symmetrical**

Aztec Symmetrical Floodlight 150W Code: AAZLED150

· High output, high efficiency floodlight

· Bracket design allows installation without removing mounting bracket

· Pre-wired with 1.5 metre of rubber insulated cable for ease of installation

## PRODUCT FEATURES

- · High performance die-cast aluminium LED floodlight with symmetrical light distribution suitable for industrial applications
- · Pre-installed breathable gland prevents internal moisture accumulation
- · High efficiency up to 148 Lm/W
- Non-dimmable