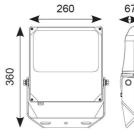

| TECHNICAL INFORMATION          |             |  |  |
|--------------------------------|-------------|--|--|
| Light Source                   | LED         |  |  |
| Colour / Finish                | Black       |  |  |
| IP Rating                      | IP66        |  |  |
| Class Protection               | 1           |  |  |
| Internal / External            | External    |  |  |
| Surface / Recessed / Suspended | Pole, Wall  |  |  |
| Lumen Depreciation             | L80 54,000h |  |  |
| Warranty (Years)               | 5           |  |  |
| CE Mark                        | Yes         |  |  |
| Height                         | 360 mm      |  |  |