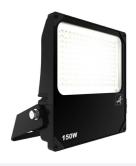

## **Aztec Symmetrical**

Aztec Symmetrical Floodlight 150W Code: AAZLED150

| • | High | output, | high | efficiency | floodlight |
|---|------|---------|------|------------|------------|
|---|------|---------|------|------------|------------|

- Bracket design allows installation without removing mounting bracket
- Pre-wired with 1.5 metre of rubber insulated cable for ease of installation