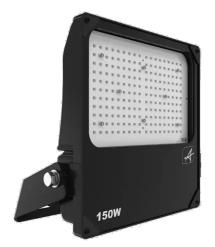

## **Aztec Symmetrical**

Aztec Symmetrical Floodlight 150W Code: AAZLED150

- High performance die-cast aluminium LED floodlight with symmetrical light distribution suitable for industrial applications
- Pre-installed breathable gland prevents internal moisture accumulation
- High efficiency up to 148 Lm/W
- Non-dimmable

| • | High | output, | high | efficiency | floodlight |
|---|------|---------|------|------------|------------|
|---|------|---------|------|------------|------------|

- Bracket design allows installation without removing mounting bracket
- Pre-wired with 1.5 metre of rubber insulated cable for ease of installation