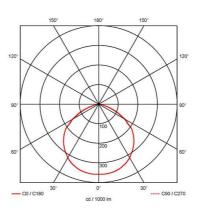

| 150W         |
|--------------|
| 21800lm      |
| 145lm/W      |
| 115          |
| 70           |
| 5000K        |
| 220-240V     |
| -30°C - 50°C |
| 5            |
| 4.231 kg     |
|              |