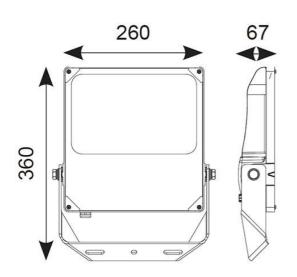

| TECHNICAL INFORMATION          |             |
|--------------------------------|-------------|
| Light Source                   | LED         |
| Colour / Finish                | Black       |
| IP Rating                      | IP66        |
| Class Protection               | 1           |
| Internal / External            | External    |
| Surface / Recessed / Suspended | Pole, Wall  |
| Lumen Depreciation             | L80 54,000h |
| Warranty (Years)               | 5           |
| CE Mark                        | Yes         |
| Height                         | 360 mm      |