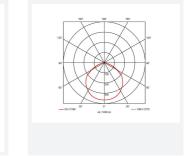

## PRODUCT FEATURES

- High performance die-cast aluminium LED floodlight with symmetrical light distribution suitable for industrial applications
- Pre-installed breathable gland prevents internal moisture accumulation
- High efficiency up to 148 Lm/W