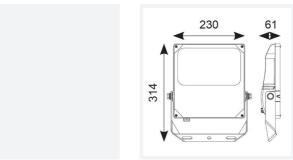

| TECHNICAL INFORMATION          |             |
|--------------------------------|-------------|
| Light Source                   | LED         |
| Colour / Finish                | Black       |
| IP Rating                      | IP66        |
| Class Protection               | 1           |
| Internal / External            | External    |
| Surface / Recessed / Suspended | Pole, Wall  |
| Lumen Depreciation             | L80 54,000h |
| Warranty (Years)               | 5           |
| CE Mark                        | Yes         |
| Height                         | 314 mm      |