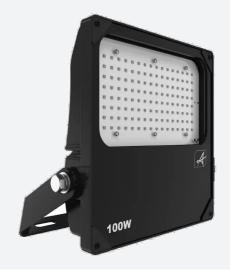

## **Aztec Symmetrical**

Aztec Symmetrical Floodlight 100W

Code: AAZLED100

## PRODUCT FEATURES

- High performance die-cast aluminium LED floodlight with symmetrical light distribution suitable for industrial applications
- Pre-installed breathable gland prevents internal moisture accumulation
- High efficiency up to 148 Lm/W

www.ansell-lighting.com

• Non-dimmable

- High output, high efficiency floodlight
- Bracket design allows installation without removing mounting bracket
- Pre-wired with 1.5 metre of rubber insulated cable for ease of installation