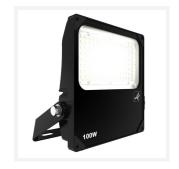

## **Aztec Symmetrical**

Aztec Symmetrical Floodlight 100W

Code: AAZLED100

## PRODUCT FEATURES

- High performance die-cast aluminium LED floodlight with symmetrical light distribution suitable for industrial applications
- Pre-installed breathable gland prevents internal moisture accumulation
- High efficiency up to 148 Lm/W

www.ansell-lighting.com

• Non-dimmable

- High output, high efficiency floodlight
- Bracket design allows installation without removing mounting bracket
- Pre-wired with 1.5 metre of rubber insulated cable for ease of installation