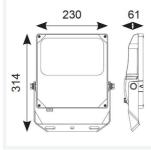

| TECHNICAL INFORMATION          |             |  |
|--------------------------------|-------------|--|
| Light Source                   | LED         |  |
| Colour / Finish                | Black       |  |
| IP Rating                      | IP66        |  |
| Class Protection               | 1           |  |
| Internal / External            | External    |  |
| Surface / Recessed / Suspended | Pole, Wall  |  |
| Lumen Depreciation             | L80 54,000h |  |
| Warranty (Years)               | 5           |  |
| CE Mark                        | Yes         |  |
| Height                         | 314 mm      |  |