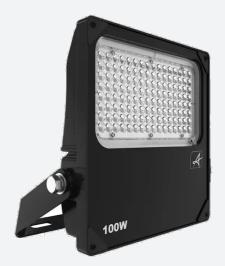

## **Aztec Asymmetric**

Aztec Asymmetrical Floodlight 100W Code: AAZLED100/ASY

Category

Application

Specification

Floodlights

Performance

Ancillary, Commercial, Education, Healthcare, Hospitality, Industrial, Outdoor, Retail

## **PRODUCT FEATURES**

- High performance die-cast aluminium LED floodlight suitable for industrial applications
- Pre-installed breathable gland prevents internal moisture accumulation
- · High efficiency up to 143 Lm/W
- Non-dimmable

- · High output, high efficiency asymmetric lens technology for anti-light pollution
- Bracket design allows installation without removing mounting bracket
- Pre-wired with 1.5 metre of rubber insulated cable for ease of installation