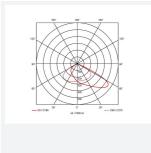

- · High output, high efficiency asymmetric lens technology for anti-light pollution
- Bracket design allows installation without removing mounting bracket
- Pre-wired with 1.5 metre of rubber insulated cable for ease of installation

| GENERAL INFORMATION           |              |  |
|-------------------------------|--------------|--|
| Wattage                       | 100W         |  |
| Lumens Delivered              | 14000lm      |  |
| Lm/W                          | 143lm/W      |  |
| Beam Angle                    | 60/120       |  |
| CRI                           | 70           |  |
| CCT                           | 5000K        |  |
| Input                         | 220-240V     |  |
| Operating Temp                | -30°C - 50°C |  |
| SDCM                          | 5            |  |
| Product Weight without Packag | ing 2.791 kg |  |