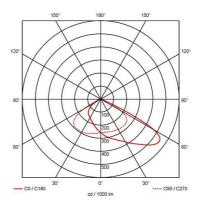

|                               | GENERAL INFORMATION  |
|-------------------------------|----------------------|
| Wattage                       | 100W                 |
| Lumens Delivered              | 14000lm              |
| Lm/W                          | 143lm/W              |
| Beam Angle                    | 60/120               |
| CRI                           | 70                   |
| CCT                           | 5000K                |
| Input                         | 220-240V             |
| Operating Temp                | -30°C - 50°C         |
| SDCM                          | 5                    |
| Product Weight without Packag | <b>ling</b> 2.791 kg |