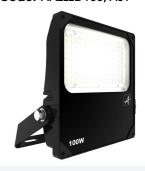

## **Aztec Asymmetric**

Aztec Asymmetrical Floodlight 100W Code: AAZLED100/ASY

## PRODUCT FEATURES

- High performance die-cast aluminium LED floodlight suitable for industrial applications
- Pre-installed breathable gland prevents internal moisture accumulation
- High efficiency up to 143 Lm/W
- Non-dimmable

- High output, high efficiency asymmetric lens technology for anti-light pollution
- Bracket design allows installation without removing mounting bracket
- Pre-wired with 1.5 metre of rubber insulated cable for ease of installation