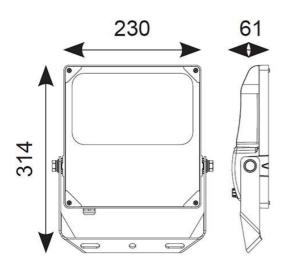

| TECHNICAL INFORMATION          |             |  |  |
|--------------------------------|-------------|--|--|
| Light Source                   | LED         |  |  |
| Colour / Finish                | Black       |  |  |
| IP Rating                      | IP66        |  |  |
| IK Rating                      | IK08        |  |  |
| Class Protection               | 1           |  |  |
| Internal / External            | External    |  |  |
| Surface / Recessed / Suspended | Pole, Wall  |  |  |
| Lumen Depreciation             | L80 54,000h |  |  |
| Warranty (Years)               | 5           |  |  |
| CE Mark                        | Yes         |  |  |
| Height                         | 314 mm      |  |  |