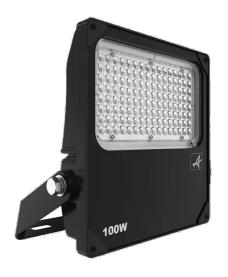

## **Aztec Asymmetric**

Aztec Asymmetrical Floodlight 100W Code: AAZLED100/ASY

## PRODUCT FEATURES

- High performance die-cast aluminium LED floodlight suitable for industrial applications
- Pre-installed breathable gland prevents internal moisture accumulation
- High efficiency up to 143 Lm/W
- Non-dimmable

- High output, high efficiency asymmetric lens technology for anti-light pollution
- Bracket design allows installation without removing mounting bracket
- Pre-wired with 1.5 metre of rubber insulated cable for ease of installation