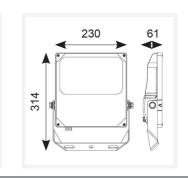

| TECHNICAL INFORMATION          |             |  |
|--------------------------------|-------------|--|
| Light Source                   | LED         |  |
| Colour / Finish                | Black       |  |
| IP Rating                      | IP66        |  |
| Class Protection               | 1           |  |
| Internal / External            | External    |  |
| Surface / Recessed / Suspended | Pole, Wall  |  |
| Lumen Depreciation             | L80 54,000h |  |
| Warranty (Years)               | 5           |  |
| CE Mark                        | Yes         |  |
| Height                         | 314 mm      |  |