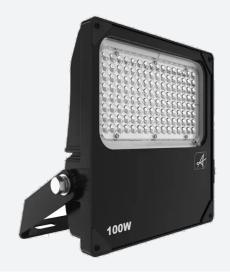

## **Aztec Asymmetric**

Aztec Asymmetrical Floodlight 100W Photocell Code: AAZLED100/ASY/PC

| 100W |
|------|
| •    |

Category

**Application** 

Specification

Ancillary, Commercial, Education, Healthcare, Hospitality, Industrial, Outdoor, Retail

## PRODUCT FEATURES

- High output, high efficiency asymmetric lens technology for anti-light pollution
- Pre-installed breathable gland prevents internal moisture accumulation
- High efficiency up to 143 Lm/W
- Non-dimmable

- High output, high efficiency asymmetric lens technology for anti-light pollution
- Bracket design allows installation without removing mounting bracket
- Pre-wired with 1.5 metre of rubber insulated cable for ease of installation