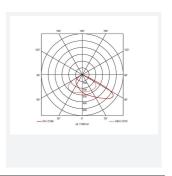

| GENERAL INFORMATION              |              |  |
|----------------------------------|--------------|--|
| Wattage                          | 100W         |  |
| Lumens Delivered                 | 14000lm      |  |
| Lm/W                             | 143lm/W      |  |
| Beam Angle                       | 60/120       |  |
| CRI                              | 70           |  |
| CCT                              | 5000K        |  |
| Input                            | 220-240V     |  |
| Operating Temp                   | -30°C - 40°C |  |
| SDCM                             | 5            |  |
| Product Weight without Packaging | 2.791 kg     |  |