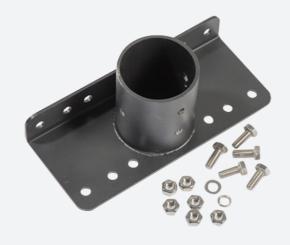

## **Aztec Accessory**

Aztec Floodlight 76mm Pole Mount Adaptor

Code: AAZLED/76PMA

| Category      | Floodlights                                   |
|---------------|-----------------------------------------------|
| Application   | Ancillary, Commercial, Education, Healthcare, |
|               | Hospitality, Industrial, Retail               |
| Specification | Performance                                   |
|               |                                               |