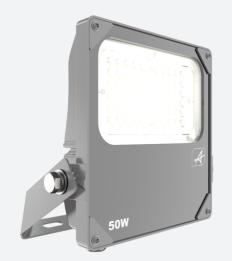

## **Aztec Coastal Symmetrical**

Aztec Coastal Symmetrical Floodlight 50W Code: AAZCLED50

| Category      | Floodlights                                   |
|---------------|-----------------------------------------------|
| Application   | Ancillary, Commercial, Education, Healthcare, |
|               | Hospitality, Industrial, Outdoor, Retail      |
| Specification | Performance                                   |
|               |                                               |

- High performance die-cast marine grade aluminium LED floodlight suitable for industrial
  and coastal applications
- Suitable for highly corrosive environments; including coastal and swimming pool applications
- Pre-wired with 1.5 metre of rubber insulated cable for ease of installation
- · High purity aluminium construction, surface electrophoresis and corrosion-proof treatment