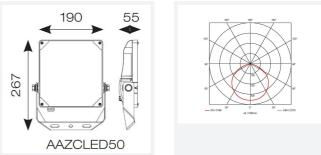

| TECHNICAL INFORMATION          |             |  |  |
|--------------------------------|-------------|--|--|
| Light Source                   | LED         |  |  |
| Colour / Finish                | Aluminium   |  |  |
| IP Rating                      | IP66        |  |  |
| Class Protection               | 1           |  |  |
| Internal / External            | External    |  |  |
| Surface / Recessed / Suspended | Pole, Wall  |  |  |
| Lumen Depreciation             | L80 54,000h |  |  |
| Warranty (Years)               | 5           |  |  |
| CE Mark                        | Yes         |  |  |
| Height                         | 267 mm      |  |  |