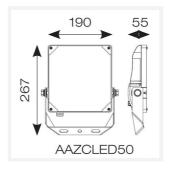

| TECHNICAL INFORMATION          |             |  |
|--------------------------------|-------------|--|
| Light Source                   | LED         |  |
| Colour / Finish                | Aluminium   |  |
| IP Rating                      | IP66        |  |
| Class Protection               | 1           |  |
| Internal / External            | External    |  |
| Surface / Recessed / Suspended | Pole, Wall  |  |
| Lumen Depreciation             | L80 54,000h |  |
| Warranty (Years)               | 5           |  |
| CE Mark                        | Yes         |  |
| Height                         | 267 mm      |  |