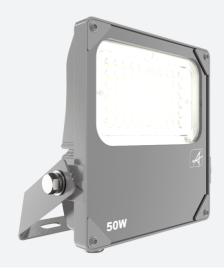

## **Aztec Coastal Symmetrical**

Aztec Coastal Symmetrical Floodlight 50W

Code: AAZCLED50/PC

| Category      | Floodlights                                            |  |
|---------------|--------------------------------------------------------|--|
| Application   | lication Ancillary, Commercial, Education, Healthcare, |  |
|               | Hospitality, Industrial, Outdoor, Retail               |  |
| Specification | Performance                                            |  |
|               |                                                        |  |

## PRODUCT FEATURES

- High performance die-cast marine grade aluminium LED floodlight suitable for industrial and coastal applications
- Suitable for highly corrosive environments; including coastal and swimming pool applications
- Pre-wired with 1.5 metre of rubber insulated cable for ease of installation
- High purity aluminium construction, surface electrophoresis and corrosion-proof treatment
- · 304L stainless steel mounting bracket and fixings
- Pre-installed breathable gland prevents internal moisture accumulation
- Concentrated saline 3,000 hour salt spray test to EN ISO 9227
- · Salt mist spray test verified