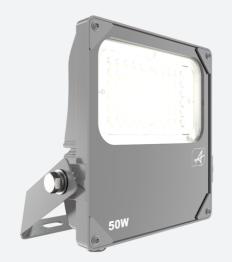

## Aztec Coastal Asymmetric

Aztec Coastal Asymmetrical Floodlight 50W Code: AAZCLED50/ASY/PC

| Category                  | Floodlights                                   |  |
|---------------------------|-----------------------------------------------|--|
| Application               | Ancillary, Commercial, Education, Healthcare, |  |
|                           | Hospitality, Industrial, Outdoor, Retail      |  |
| Specification Performance |                                               |  |
|                           |                                               |  |

## **PRODUCT FEATURES**

- High performance die-cast marine grade aluminium LED floodlight suitable for industrial
  and coastal applications
- Marine grade construction ideal for coastal and adverse weather, swimming pool and chemical plant applications
- Pre-installed breathable gland prevents internal moisture accumulation
- Concentrated saline 3,000 hour salt spray test to EN ISO 9227

- 304L stainless steel mounting bracket and fixings
- High output, high efficiency asymmetric lens technology for anti-light pollution
- Pre-wired with 1.5 metre of rubber insulated cable for ease of installation
- High purity aluminium construction, surface electrophoresis and corrosion-proof treatment

| GENERAL INFORMATION              |              |  |  |
|----------------------------------|--------------|--|--|
| Wattage                          | 50W          |  |  |
| Lumens Delivered                 | 6800lm       |  |  |
| Lm/W                             | 136lm/W      |  |  |
| Beam Angle                       | 60/120       |  |  |
| CRI                              | 70           |  |  |
| CCT                              | 5000K        |  |  |
| Input                            | 220-240V     |  |  |
| Operating Temp                   | -30°C - 50°C |  |  |
| SDCM                             | 5            |  |  |
| Product Weight without Packaging | 2.032 kg     |  |  |
|                                  |              |  |  |