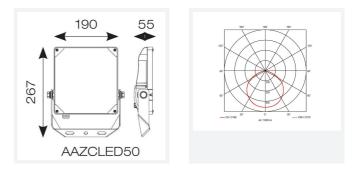

| GENERAL INFORMATION              |              |  |  |
|----------------------------------|--------------|--|--|
| Wattage                          | 50W          |  |  |
| Lumens Delivered                 | 6800lm       |  |  |
| Lm/W                             | 136lm/W      |  |  |
| Beam Angle                       | 60/120       |  |  |
| CRI                              | 70           |  |  |
| CCT                              | 5000K        |  |  |
| Input                            | 220-240V     |  |  |
| Operating Temp                   | -30°C - 50°C |  |  |
| SDCM                             | 5            |  |  |
| Product Weight without Packaging | 2.032 kg     |  |  |
|                                  |              |  |  |

| TECHNICAL INFORMATION |  |  |  |
|-----------------------|--|--|--|
| LED                   |  |  |  |
| Aluminium             |  |  |  |
| IP66                  |  |  |  |
| 1                     |  |  |  |
| External              |  |  |  |
| Pole, Wall            |  |  |  |
| L80 54,000h           |  |  |  |
| 5                     |  |  |  |
| Yes                   |  |  |  |
| 267 mm                |  |  |  |
|                       |  |  |  |